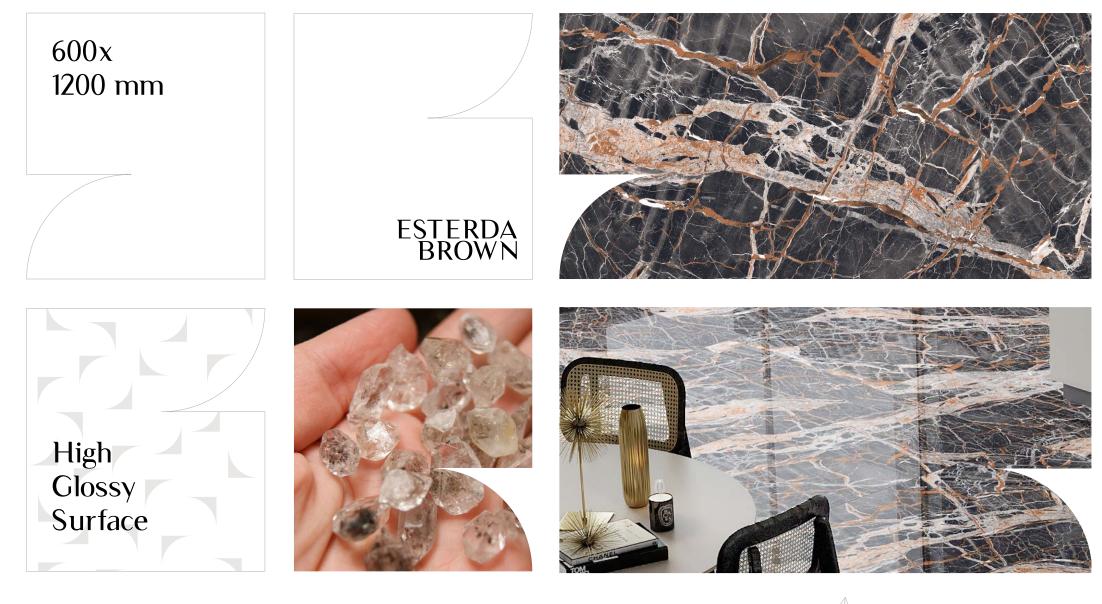

ESTERDA BROWN

#### ESTERDA BROWN

ESTERDA IRIS

**Surface** High Glossy

Random

Collection

Indulge into the experience of extravagance.

Random

**Size** 600x1200mm

### **Available Colors**

**Surface** High Glossy

Random

**Size** 600x1200mm