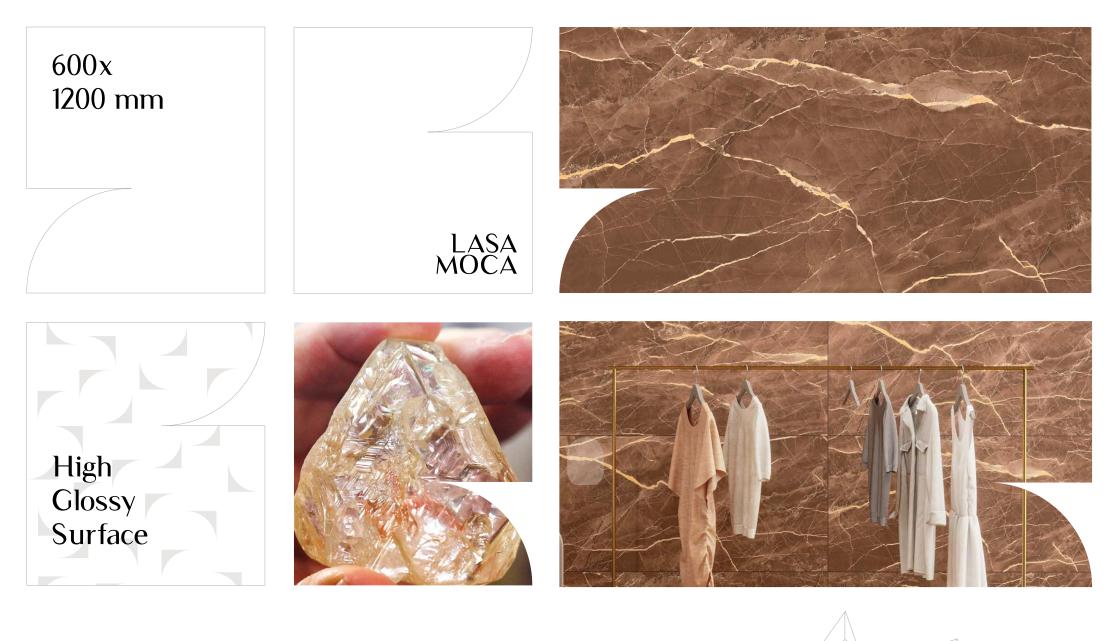

Random

**Size** 600x1200mm

LASA MOCA

Contemporary minimalism for a futuristic aesthetic.

LEOPARD BLACK