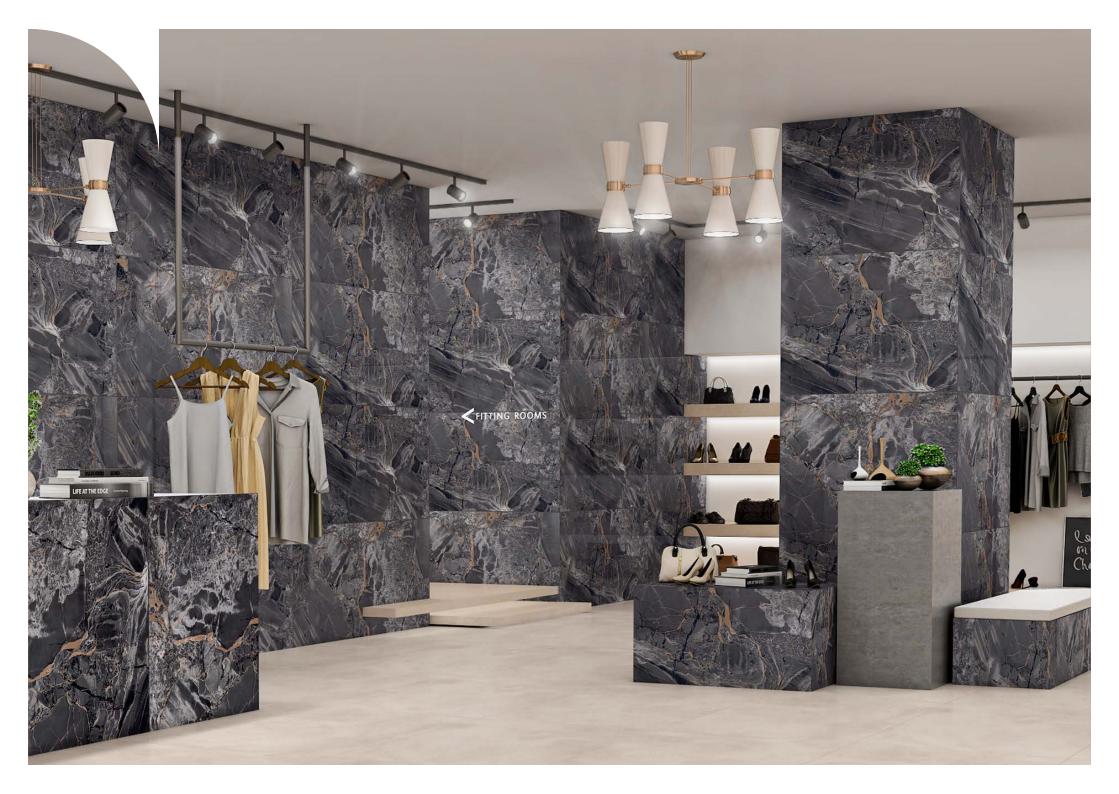

EBONY BRONZE

## **Available Colors**

#### EBONY BRONZE

**EBONY AZUL** 

**Surface** High Glossy

Random

**Size** 600x1200mm

Gives your space a personalized touch.

**Surface** High Glossy

Random

**Size** 600x1200mm