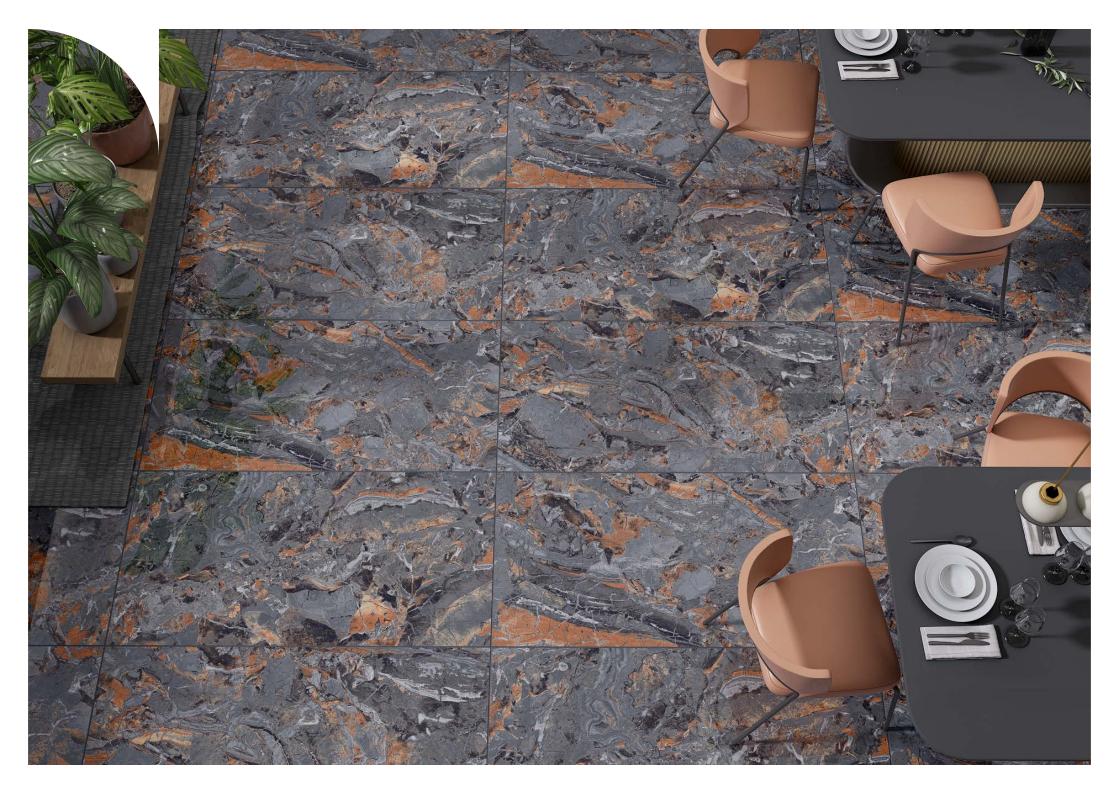

#### THE WIDEST RANGE

MID STONE

MORIS

NOVELLA

OROBICO

ORREN EMRO

ORCA

BLACK PANDA

#### OROBICO BROWN

OROBICO GOLD

**Surface** High Glossy

Random

Creating a unique and comfortable aesthetic.

Random

**Size** 600x1200mm

**ORREN EMRO AZUL** 