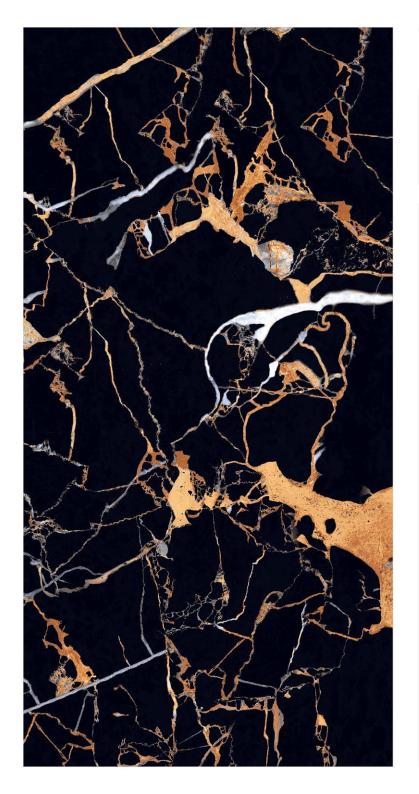

FIORINO

KNOLL

ESTILO

FOAM

LASA

ETON

FOREST

LEOPARD

### **Available Colors**

**Surface** High Glossy

Random

**Size** 600x1200mm