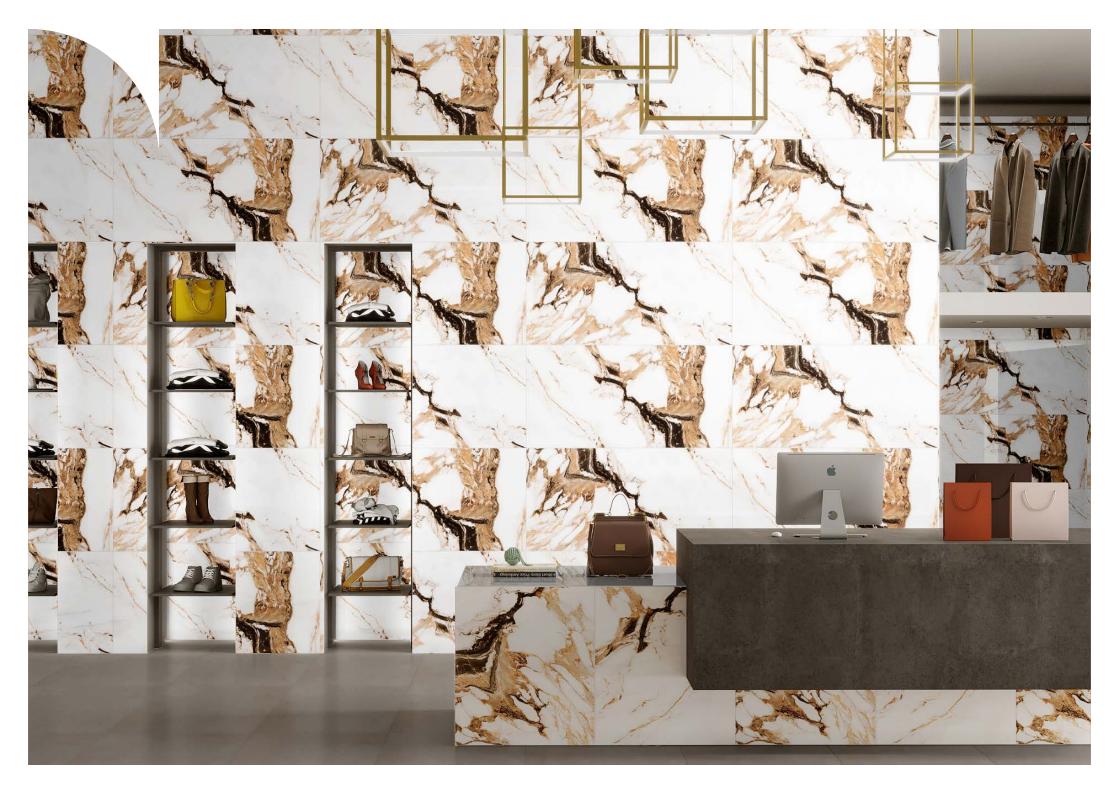

**Size** 600x1200mm

DRAGON CAFE

Entirely unmatched standards of beauty.

EAST GOLD

The ingenuity of aesthetic excellence.

**Surface** High Glossy

Random

**Size** 600x1200mm