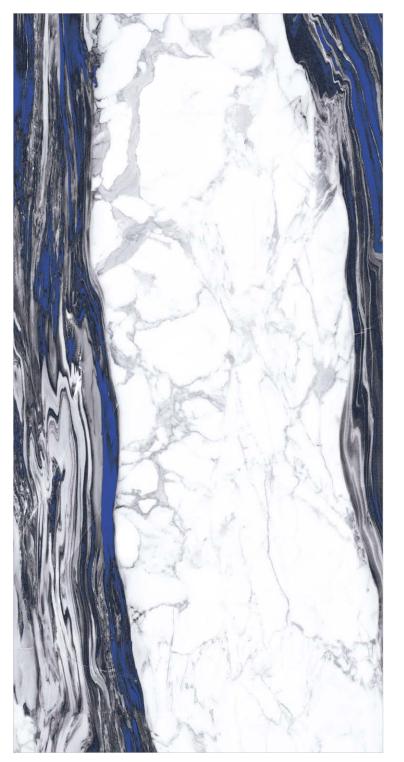

ZEBRA

ROSSO

Collection

Designs that bring a revolution.

**BLUE LAPIS** 

Infused with passion for design.

#### BRECCIA BELIZE GOLD

# BRECCIA BELIZE BLACK BRECCIA BELIZE GOLD BRECCIA BELIZE GREY

Understand your space better.

**Surface** High Glossy

> Random 04

**Size** 600x1200mm