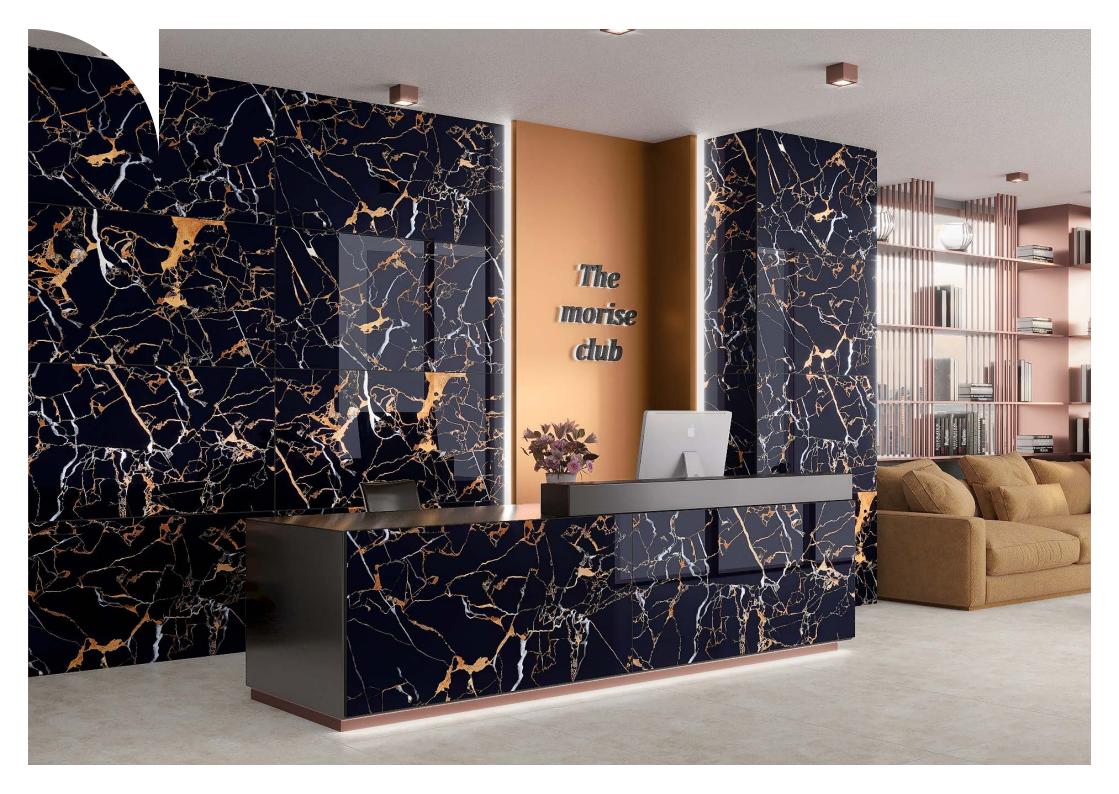

FIORINO

KNOLL

ESTILO

FOAM

LASA

ETON

FOREST

LEOPARD

### **Available Colors**

**Surface** High Glossy

Random

**Size** 600x1200mm