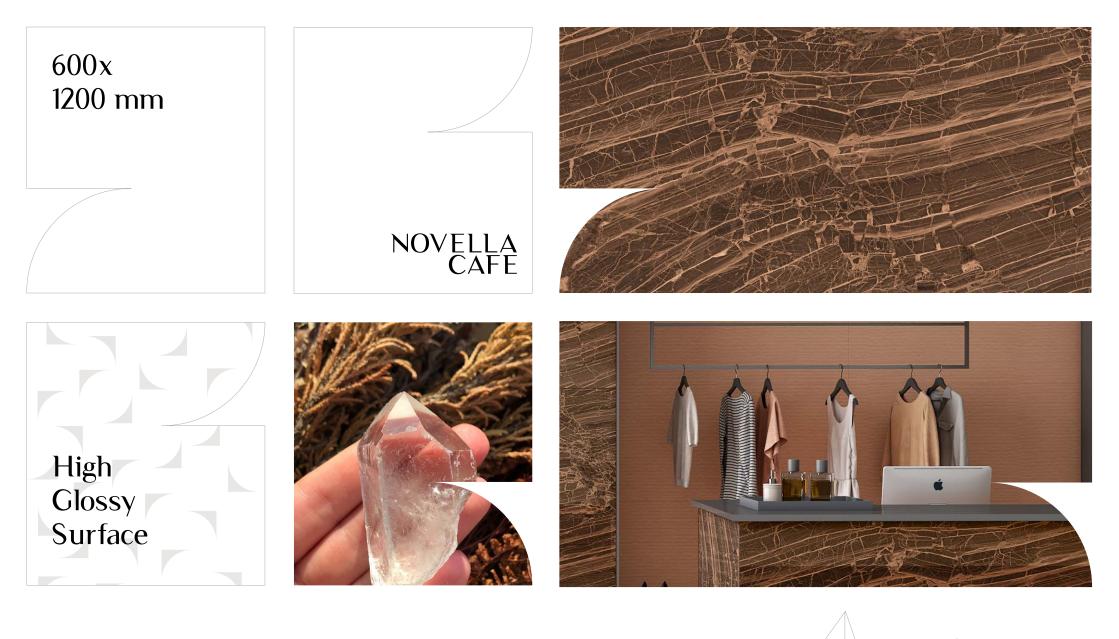

sparkle

sparkle

mopsim

Wopsim Iwopsim

hopsim

600x1200 mm **High Glossy** 

# High Glossy

Offers immaculate tranquility.

It combines beauty, elegance & sobriety

Empowered & elegant

Faithful reproduction of a precious marble, designed to create exclusive and intimate atmospheres for contemporary residential and commercial projects.

# **Available Colors**

NOVELLA AZULE NOVELLA BLACK **NOVELLA CAFE** 

**Surface** High Glossy

Random

Collection

Combining minimalism with hints of the modernist.

**Surface** High Glossy

> Random 04