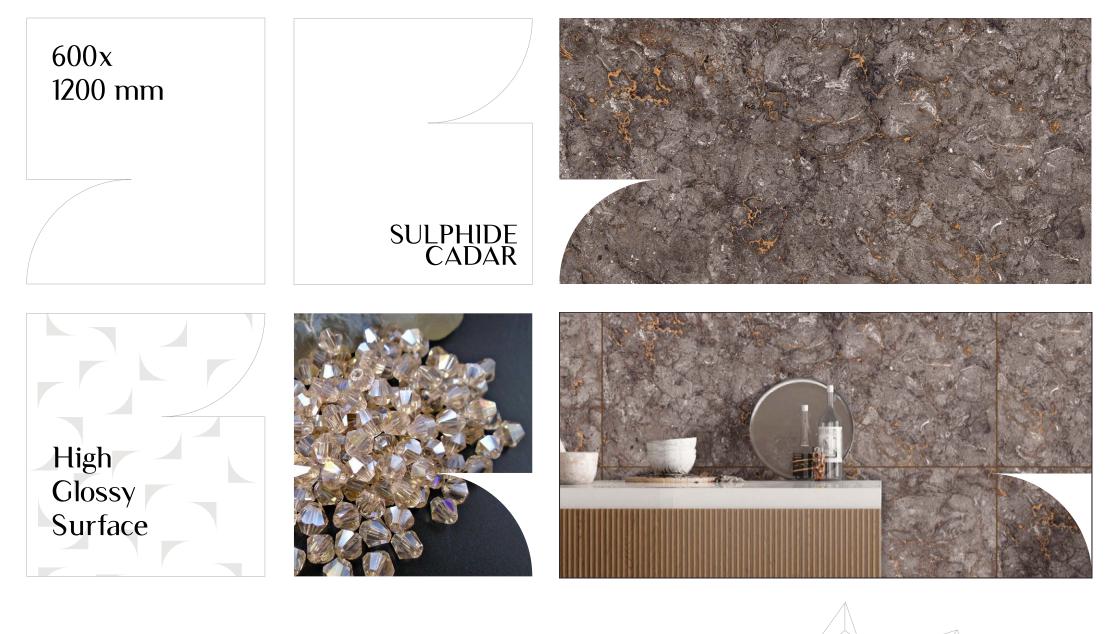

### SULPHIDE CADAR

### SULPHIDE CADAR

SULPHIDE CARAMLE

**Surface** High Glossy

Random

Unconventional styles to decorate your space.

Random

**Size** 600x1200mm