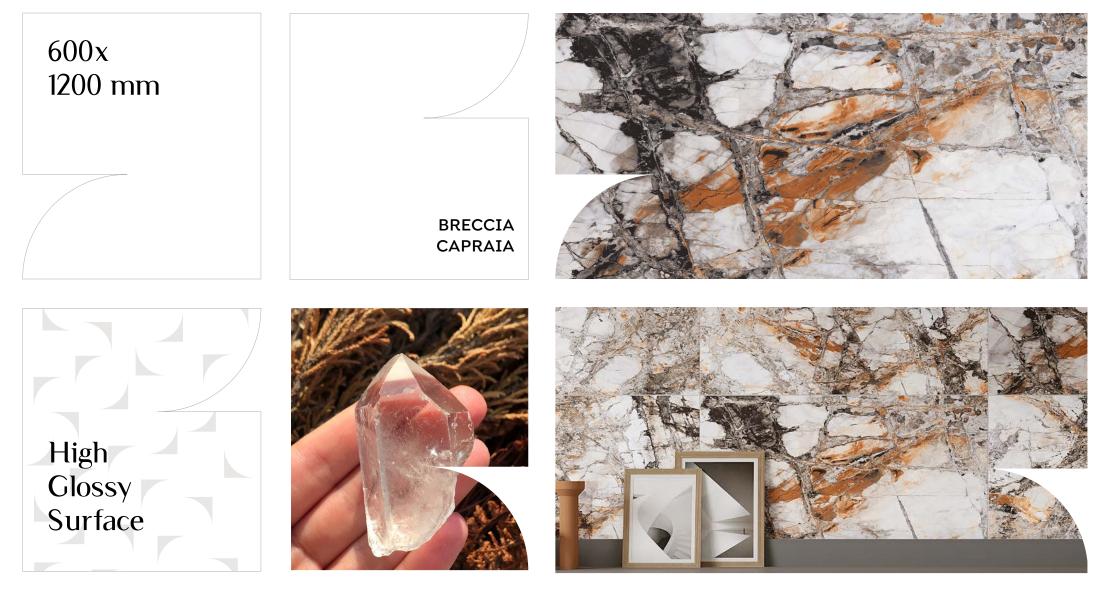

#### BRECCIA CAPRAIA

Collection

Making your space look better.

**Surface** High Glossy

> Random 04

**Size** 600x1200mm

### **Available Colors**

**Surface** High Glossy

Random

**Size** 600x1200mm