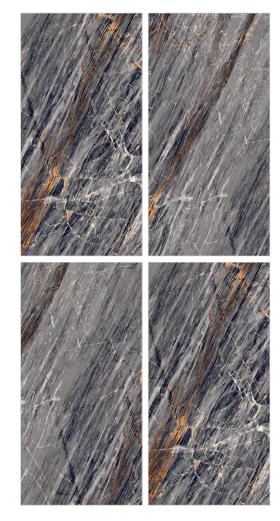

n.







> Random 04

**Size** 600x1200mm





FOREST AZUL





### FOREST AZUL

FOREST BROWN



**Surface** High Glossy

Random











Dynamic looks to add character to any room.







FRONTI BLACK







Combining textures and tones to create a captivating space.







GLASS GOLD





Collection

Perfectly combines aesthetics and functionality.





**Surface** High Glossy Random **Size** 600x1200mm 

HILARY BLACK





# **Available Colors**



**Surface** High Glossy

Random







Collection

Perfectly combines aesthetics and functionality.







KNOLL BLACK







Enriched with decorative elements that truly catch the eye.







**Surface** High Glossy

Random

**Size** 600x1200mm





LASA MOCA







Contemporary minimalism for a futuristic aesthetic.







LEOPARD BLACK





# **Available Colors**

### LEOPARD BLACK

LEOPARD



**Surface** High Glossy

Random









Collection

Combinations that will surprise your senses.







**Surface** High Glossy

> Random 04

**Size** 600x1200mm





MID STONE MULTI







Adding a unique and distinctive edge to your space.







**Surface** High Glossy

Random

**Size** 600x1200mm





#### MORIS BROWN





## **Available Colors**

#### MORIS BROWN

MORIS AZUL



**Surface** High Glossy

Random











Decorate your space in an original and elegant way.







**Surface** High Glossy

> Random 04











# **Available Colors**

NOVELLA AZULE NOVELLA BLACK **NOVELLA CAFE** 

**Surface** High Glossy

Random







Collection

Combining minimalism with hints of the modernist.









**Surface** High Glossy