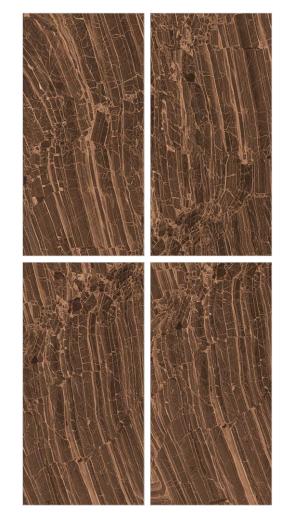

sparkle

sparkle

mopsim

Wopsim Iwopsim

hopsim

600x1200 mm **High Glossy** 

# High Glossy

Offers immaculate tranquility.

It combines beauty, elegance & sobriety

Empowered & elegant

Faithful reproduction of a precious marble, designed to create exclusive and intimate atmospheres for contemporary residential and commercial projects.

An intense and expressive ceramic surface.

This series adds a touch of pure elegance to both indoor and outdoor designs and amazes with its precious and exclusive details.

High Glossy