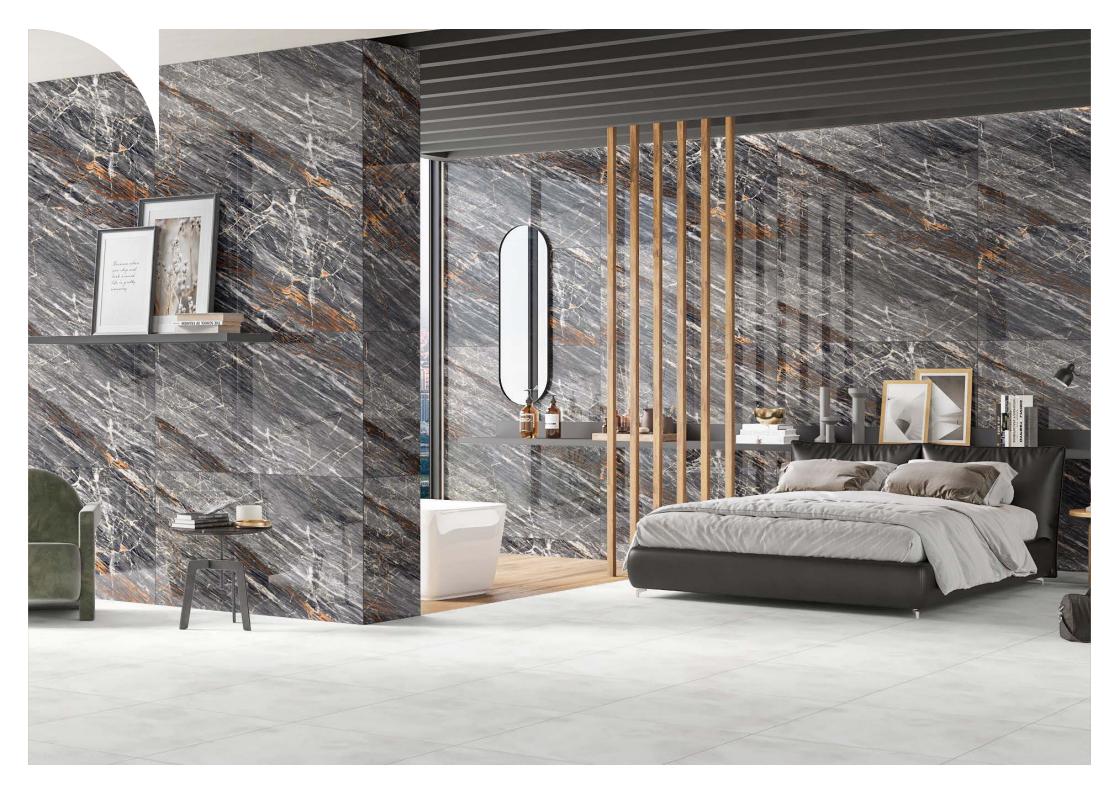

# **Available Colors**

### LEOPARD BLACK

LEOPARD

**Surface** High Glossy

Random

Collection

Combinations that will surprise your senses.

**Surface** High Glossy

> Random 04

**Size** 600x1200mm

MID STONE MULTI

Adding a unique and distinctive edge to your space.

**Surface** High Glossy

Random

**Size** 600x1200mm