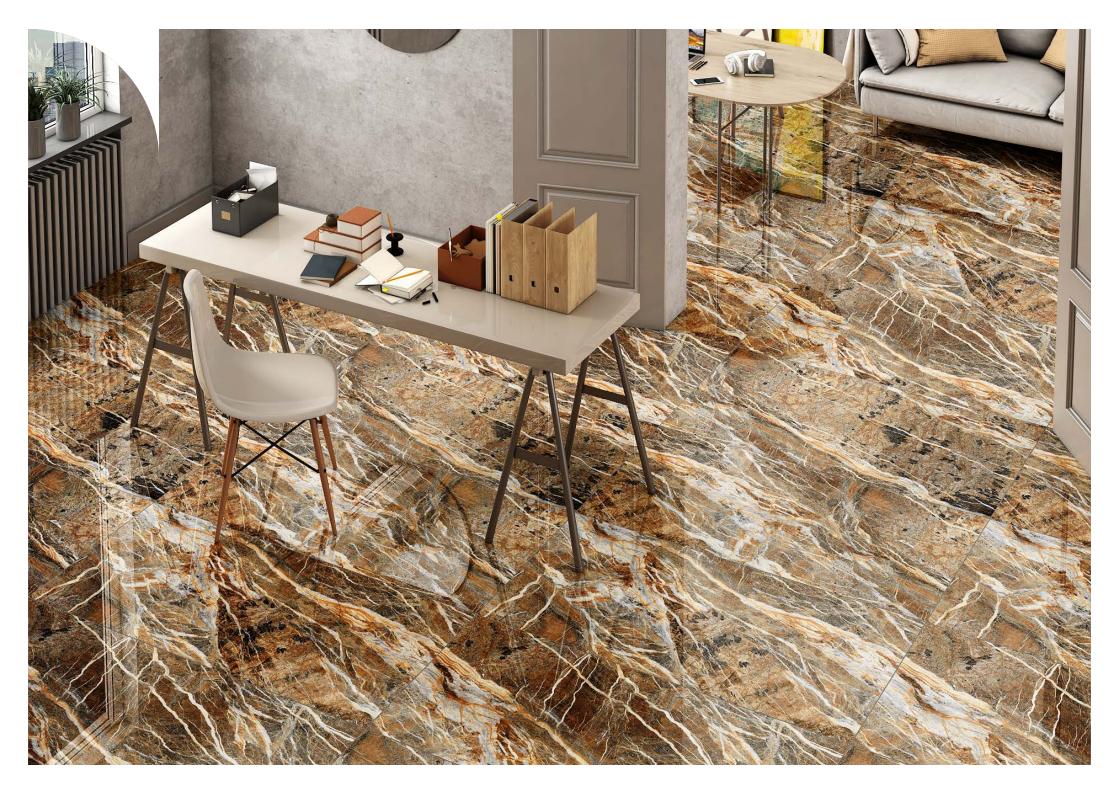

### ROSSO CAFE

ROSSO AZUL

**Surface** High Glossy

> Random 02

An appearance that reflects your personality.

Random

**Size** 600x1200mm

SKY GREY