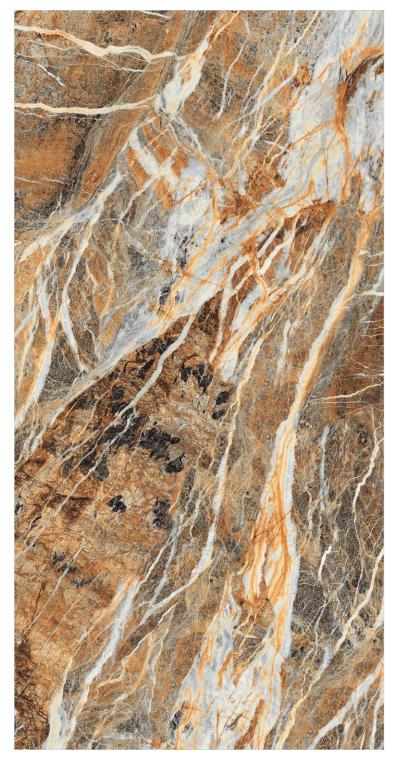

### ROSSO CAFE

ROSSO AZUL

**Surface** High Glossy

> Random 02

An appearance that reflects your personality.

Random

**Size** 600x1200mm

SKY GREY