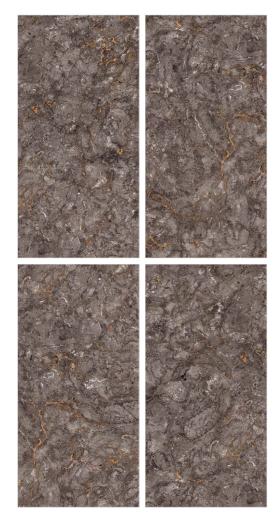

### **Available Colors**

**Surface** High Glossy

Random

**Size** 600x1200mm

# BRECCIA BELIZE BLACK BRECCIA BELIZE GOLD BRECCIA BELIZE GREY

Understand your space better.

**Surface** High Glossy

> Random 04

**Size** 600x1200mm