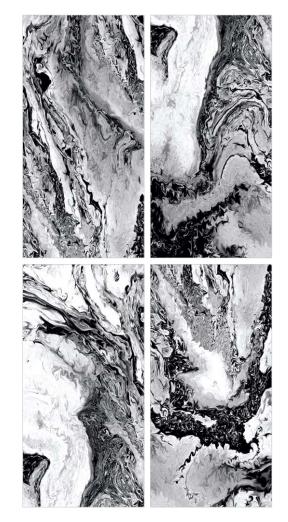

SKY

PANDA GOLD

SPIDER GOLD

PORTORO

SULPHIDE

RENITA NERO

THUNDER

RIPPLE

## **RIPPLE BROWN**

RIPPLE

#### **RIPPLE BROWN**

**RIPPLE MULTI** 

**Surface** High Glossy

Random

Architectural minimalism with pop of aesthetic.

> Random 04

**Size** 600x1200mm

**ROSSO CAFE** 