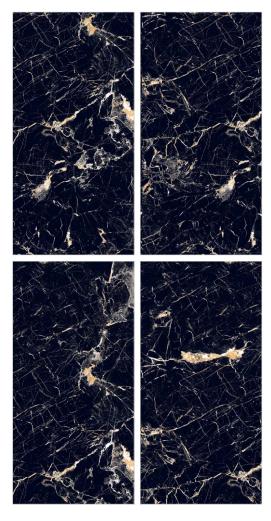

### **Available Colors**

**Surface** High Glossy

Random

**Size** 600x1200mm

# BRECCIA BELIZE BLACK BRECCIA BELIZE GOLD BRECCIA BELIZE GREY

Understand your space better.

**Surface** High Glossy

> Random 04

**Size** 600x1200mm