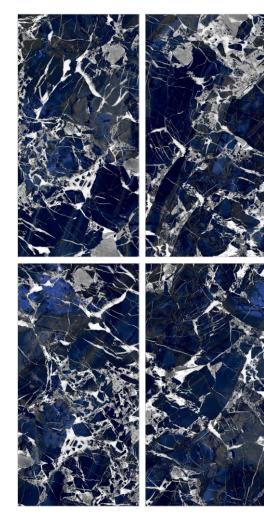

### **Available Colors**

**Surface** High Glossy

Random

**Size** 600x1200mm

# BRECCIA BELIZE BLACK BRECCIA BELIZE GOLD BRECCIA BELIZE GREY

Understand your space better.

**Surface** High Glossy

> Random 04

**Size** 600x1200mm