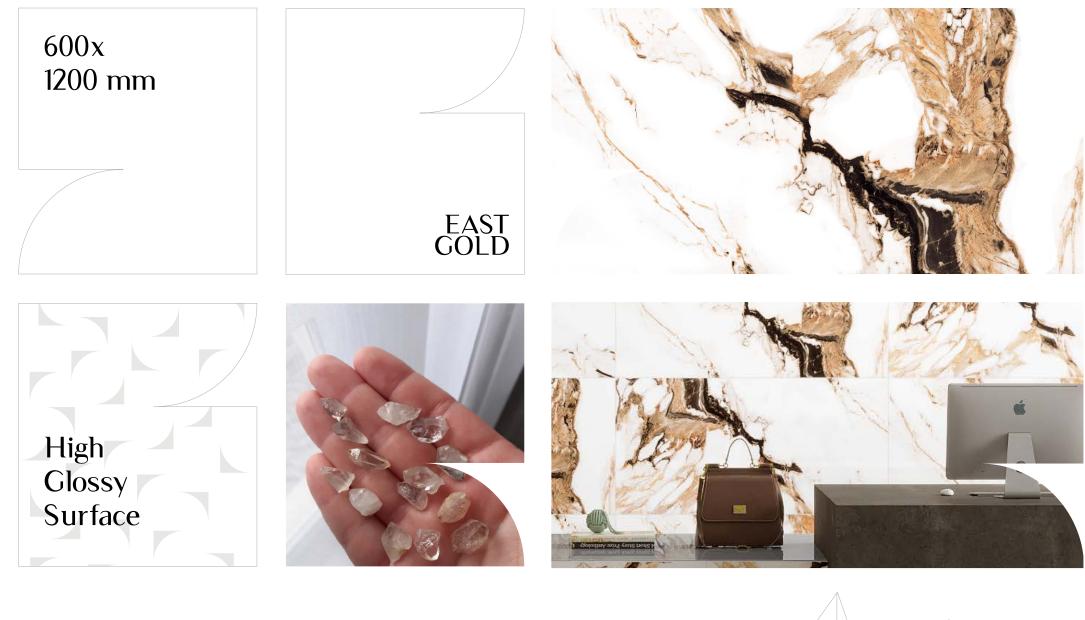

sparkle

sparkle

mopsim

Wopsim Iwopsim

hopsim

600x1200 mm **High Glossy** 

# High Glossy

Offers immaculate tranquility.

It combines beauty, elegance & sobriety

Empowered & elegant

Faithful reproduction of a precious marble, designed to create exclusive and intimate atmospheres for contemporary residential and commercial projects.

An intense and expressive ceramic surface.

This series adds a touch of pure elegance to both indoor and outdoor designs and amazes with its precious and exclusive details.

High Glossy

**Size** 600x1200mm

DRAGON CAFE

Entirely unmatched standards of beauty.

EAST GOLD

The ingenuity of aesthetic excellence.

**Surface** High Glossy

Random

**Size** 600x1200mm