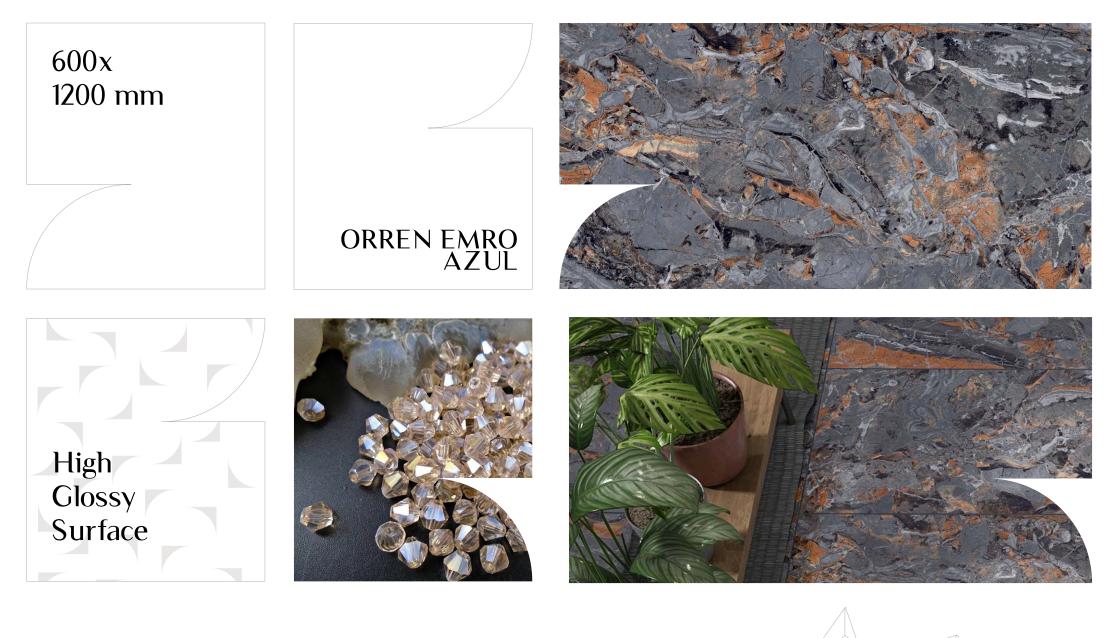

sparkle

sparkle

mopsim

Wopsim Iwopsim

hopsim

600x1200 mm **High Glossy** 

# High Glossy

Offers immaculate tranquility.

It combines beauty, elegance & sobriety

Empowered & elegant

Faithful reproduction of a precious marble, designed to create exclusive and intimate atmospheres for contemporary residential and commercial projects.

An intense and expressive ceramic surface.

This series adds a touch of pure elegance to both indoor and outdoor designs and amazes with its precious and exclusive details.

High Glossy

#### THE WIDEST RANGE

MID STONE

MORIS

NOVELLA

OROBICO

ORREN EMRO

ORCA

BLACK PANDA

#### OROBICO BROWN

OROBICO GOLD

**Surface** High Glossy

Random

Creating a unique and comfortable aesthetic.

Random

**Size** 600x1200mm

**ORREN EMRO AZUL** 