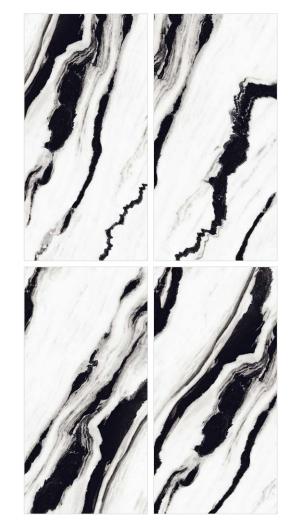

### **Available Colors**

**Surface** High Glossy

Random

**Size** 600x1200mm

# BRECCIA BELIZE BLACK BRECCIA BELIZE GOLD BRECCIA BELIZE GREY

Understand your space better.

**Surface** High Glossy

> Random 04

**Size** 600x1200mm