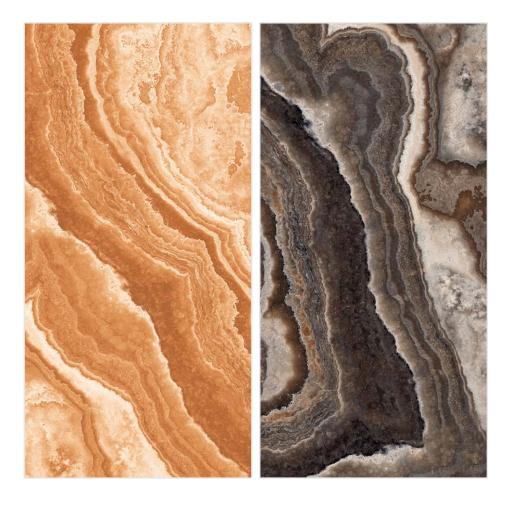

FIORINO

KNOLL

ESTILO

FOAM

LASA

ETON

FOREST

LEOPARD

#### FANTASTIC ONYX BROWN

FANTASTIC ONYX

**Surface** High Glossy

Random

Delve into the eminence of our surfaces.

Random

**Size** 600x1200mm

FIORINO CAFE