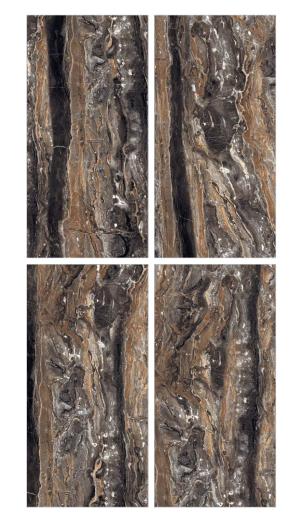

sparkle

sparkle

mopsim

Wopsim Iwopsim

hopsim

600x1200 mm **High Glossy** 

# High Glossy

Offers immaculate tranquility.

It combines beauty, elegance & sobriety

Empowered & elegant

Faithful reproduction of a precious marble, designed to create exclusive and intimate atmospheres for contemporary residential and commercial projects.

An intense and expressive ceramic surface.

This series adds a touch of pure elegance to both indoor and outdoor designs and amazes with its precious and exclusive details.

High Glossy