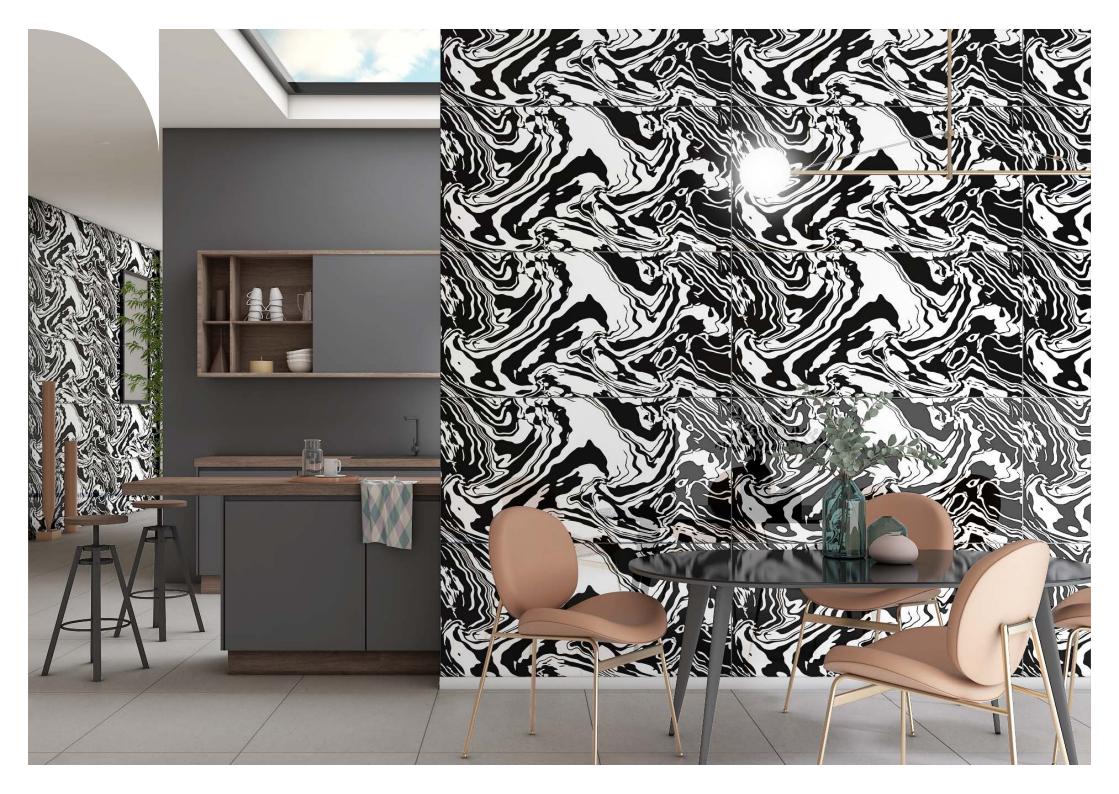

Collection

Perfectly combines aesthetics and functionality.

**Surface** High Glossy Random **Size** 600x1200mm 

HILARY BLACK