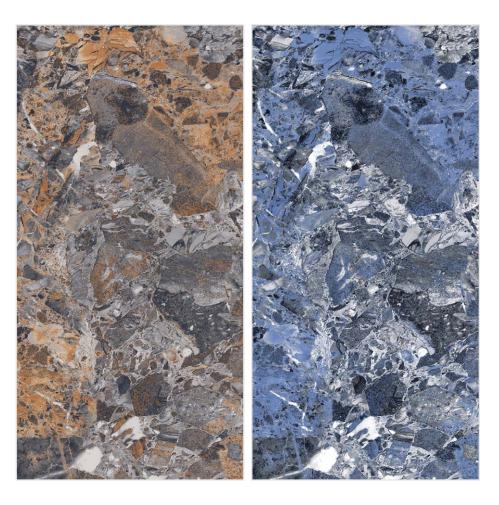

ESTERDA BROWN

#### ESTERDA BROWN

ESTERDA IRIS

**Surface** High Glossy

Random

Collection

Indulge into the experience of extravagance.

Random

**Size** 600x1200mm