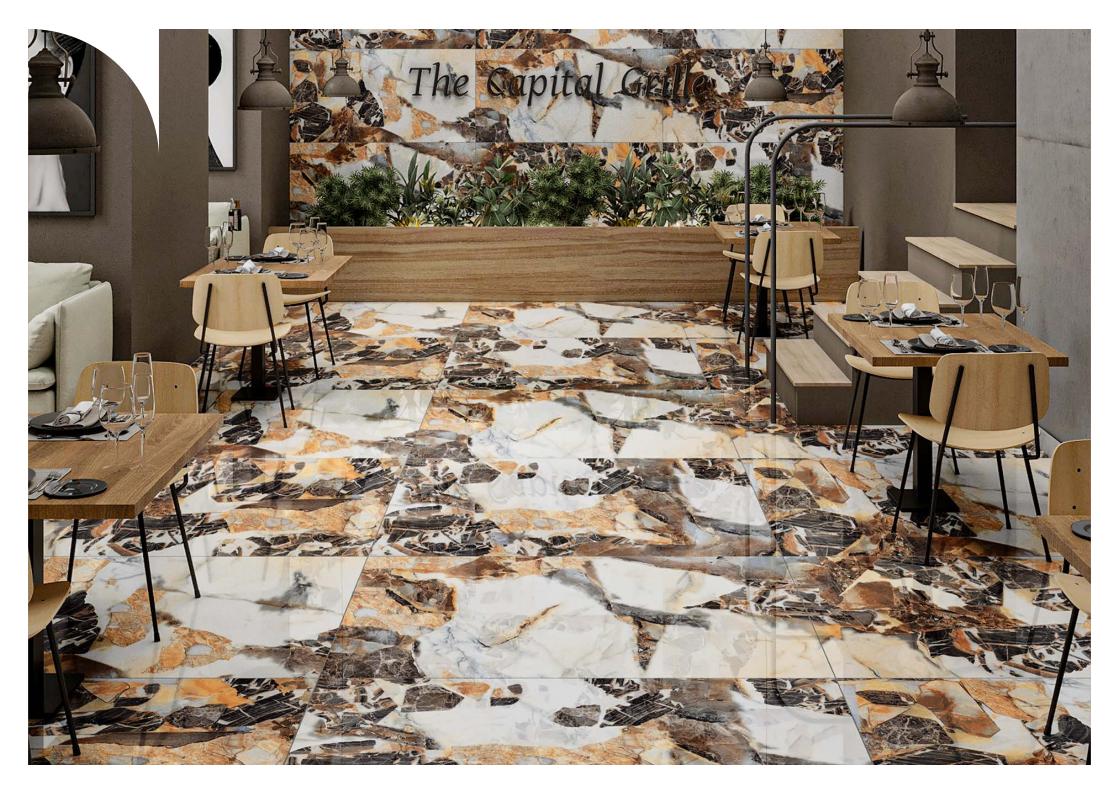

**Size** 600x1200mm

MID STONE MULTI

Adding a unique and distinctive edge to your space.

**Surface** High Glossy

Random

**Size** 600x1200mm