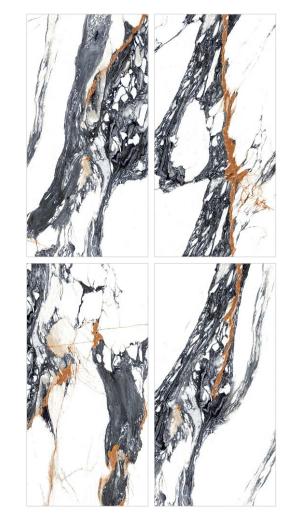

# BRECCIA BELIZE BLACK BRECCIA BELIZE GOLD BRECCIA BELIZE GREY

Understand your space better.

**Surface** High Glossy

> Random 04

**Size** 600x1200mm