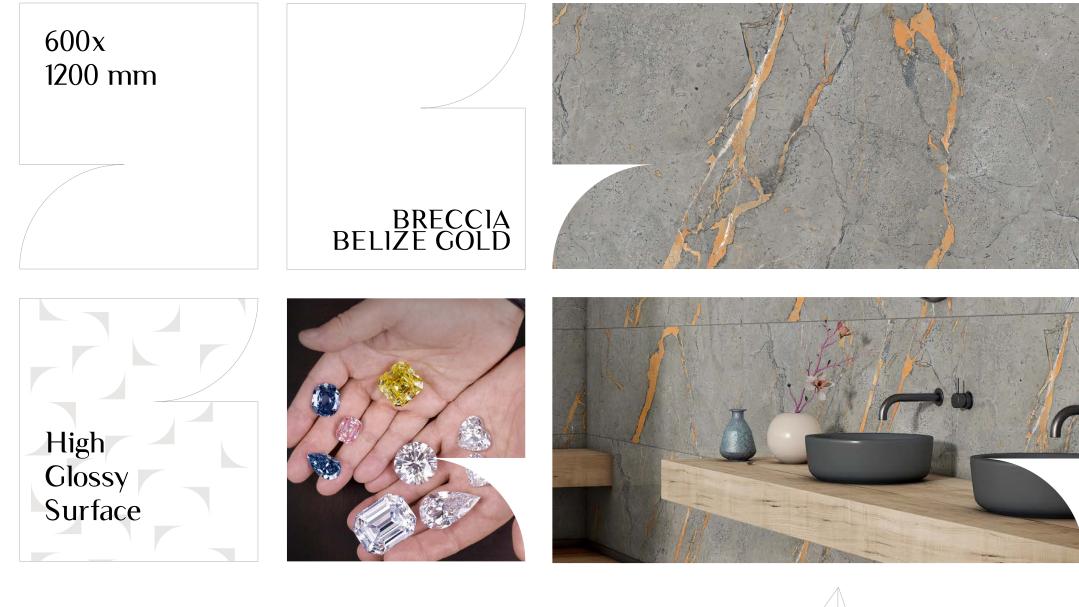

sparkle

sparkle

mopsim

Wopsim Iwopsim

hopsim

600x1200 mm **High Glossy** 

# High Glossy

Offers immaculate tranquility.

It combines beauty, elegance & sobriety

Empowered & elegant

Faithful reproduction of a precious marble, designed to create exclusive and intimate atmospheres for contemporary residential and commercial projects.

#### BRECCIA BELIZE GOLD

### **Available Colors**

**Surface** High Glossy

Random

**Size** 600x1200mm