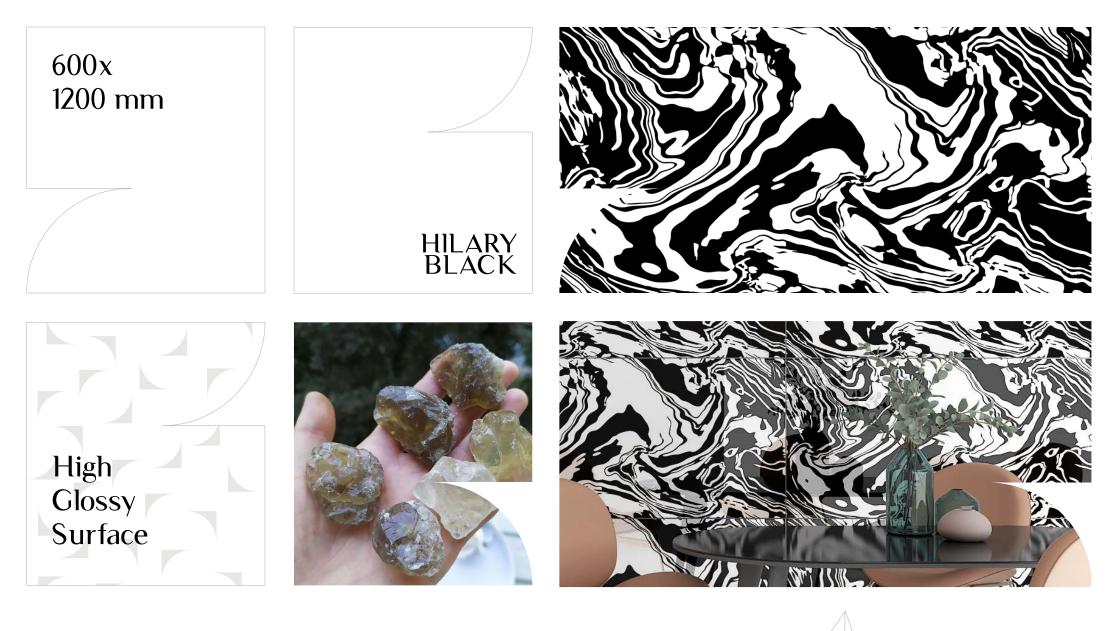

sparkle

sparkle

mopsim

Wopsim Iwopsim

hopsim

600x1200 mm **High Glossy** 

# High Glossy

Offers immaculate tranquility.

It combines beauty, elegance & sobriety

Empowered & elegant

Faithful reproduction of a precious marble, designed to create exclusive and intimate atmospheres for contemporary residential and commercial projects.

An intense and expressive ceramic surface.

This series adds a touch of pure elegance to both indoor and outdoor designs and amazes with its precious and exclusive details.

High Glossy

Collection

Perfectly combines aesthetics and functionality.

**Surface** High Glossy Random **Size** 600x1200mm 

HILARY BLACK