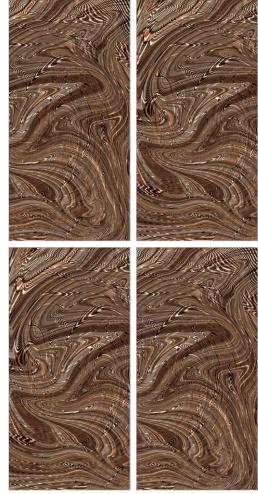

### ROSSO CAFE

ROSSO AZUL

**Surface** High Glossy

> Random 02

An appearance that reflects your personality.

Random

**Size** 600x1200mm

SKY GREY