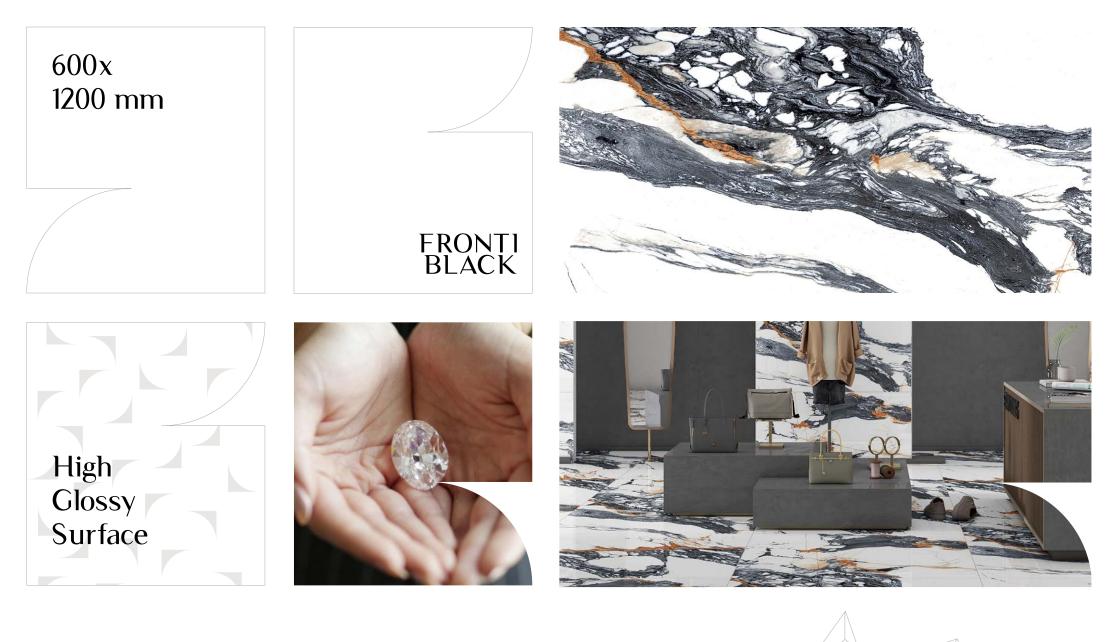

### FOREST AZUL

FOREST BROWN

**Surface** High Glossy

Random

Dynamic looks to add character to any room.

FRONTI BLACK

Combining textures and tones to create a captivating space.

GLASS GOLD