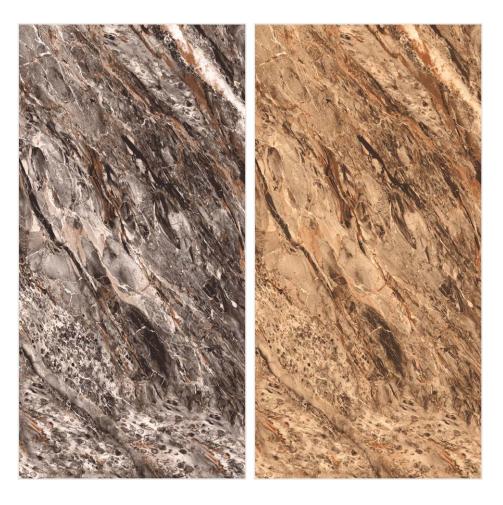

# BRECCIA BELIZE BLACK BRECCIA BELIZE GOLD BRECCIA BELIZE GREY

Understand your space better.

**Surface** High Glossy

> Random 04

**Size** 600x1200mm

#### BRECCIA CAPRAIA

Collection

Making your space look better.

**Surface** High Glossy

> Random 04

**Size** 600x1200mm