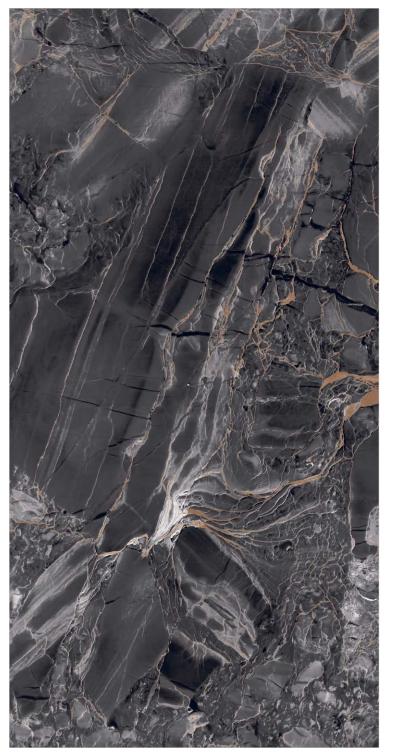

EBONY BRONZE

## **Available Colors**

#### EBONY BRONZE

**EBONY AZUL** 

**Surface** High Glossy

Random

**Size** 600x1200mm

Gives your space a personalized touch.

**Surface** High Glossy

Random

**Size** 600x1200mm