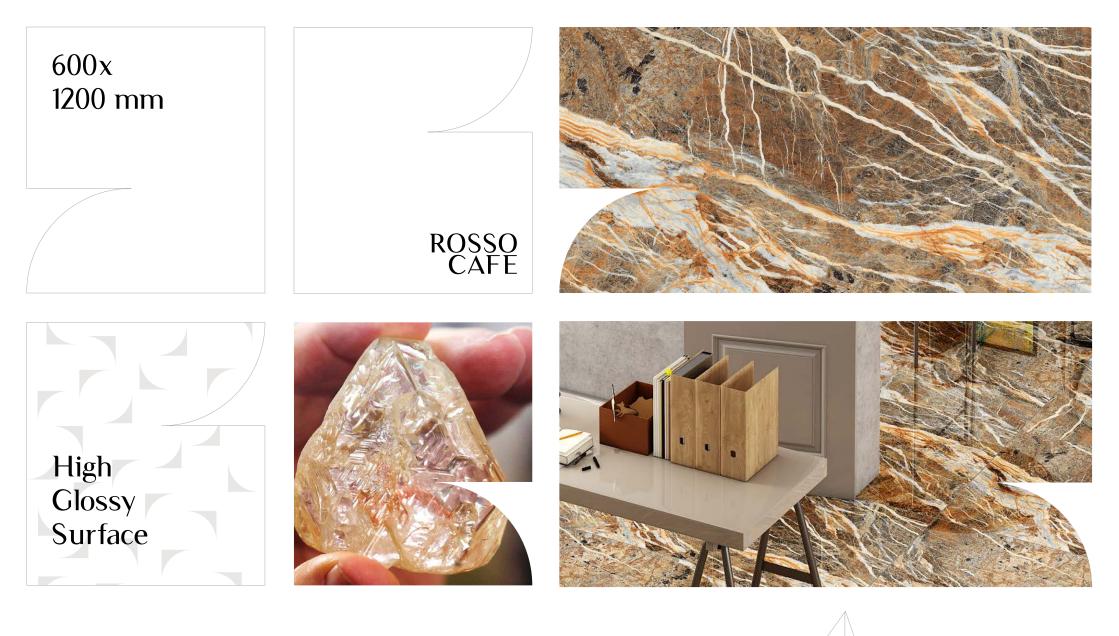

### ROSSO CAFE

ROSSO AZUL

**Surface** High Glossy

> Random 02

An appearance that reflects your personality.

Random

**Size** 600x1200mm

SKY GREY