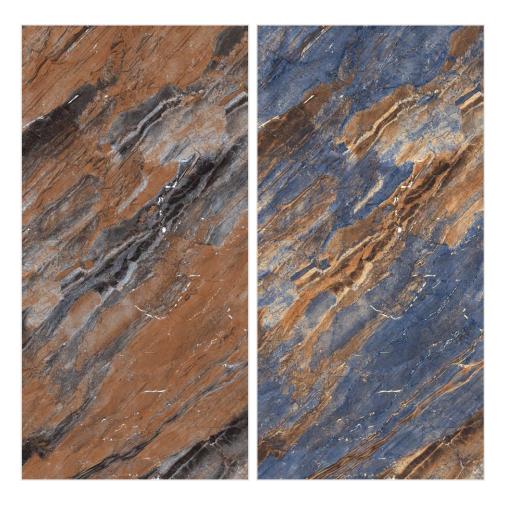

**Size** 600x1200mm

DRAGON CAFE

Entirely unmatched standards of beauty.

EAST GOLD

The ingenuity of aesthetic excellence.

**Surface** High Glossy

Random

**Size** 600x1200mm