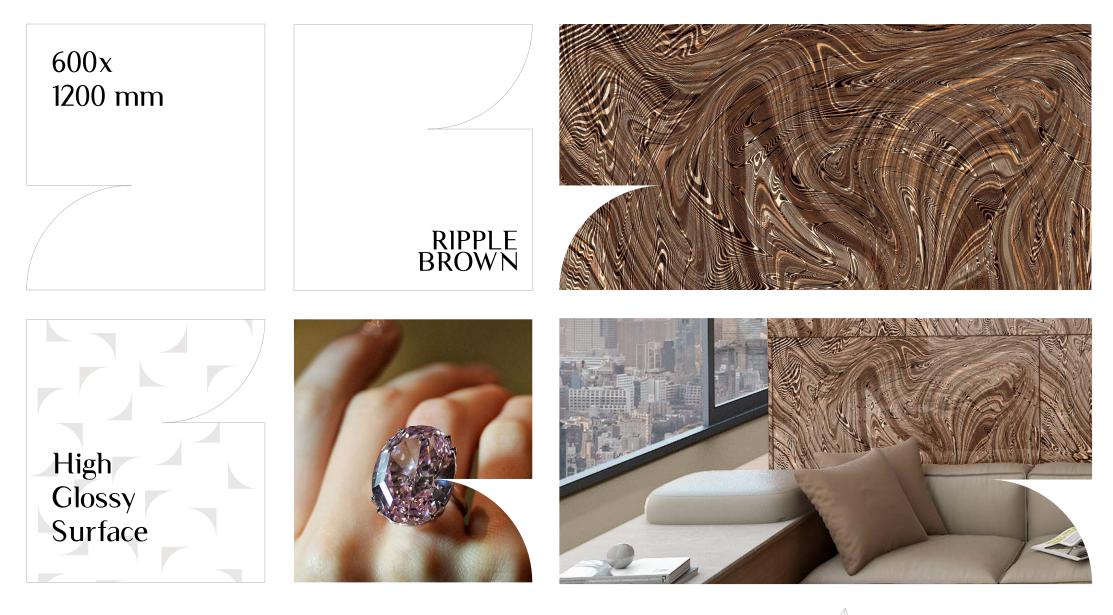

## **RIPPLE BROWN**

RIPPLE

#### **RIPPLE BROWN**

**RIPPLE MULTI** 

**Surface** High Glossy

Random

Architectural minimalism with pop of aesthetic.

> Random 04

**Size** 600x1200mm

**ROSSO CAFE** 