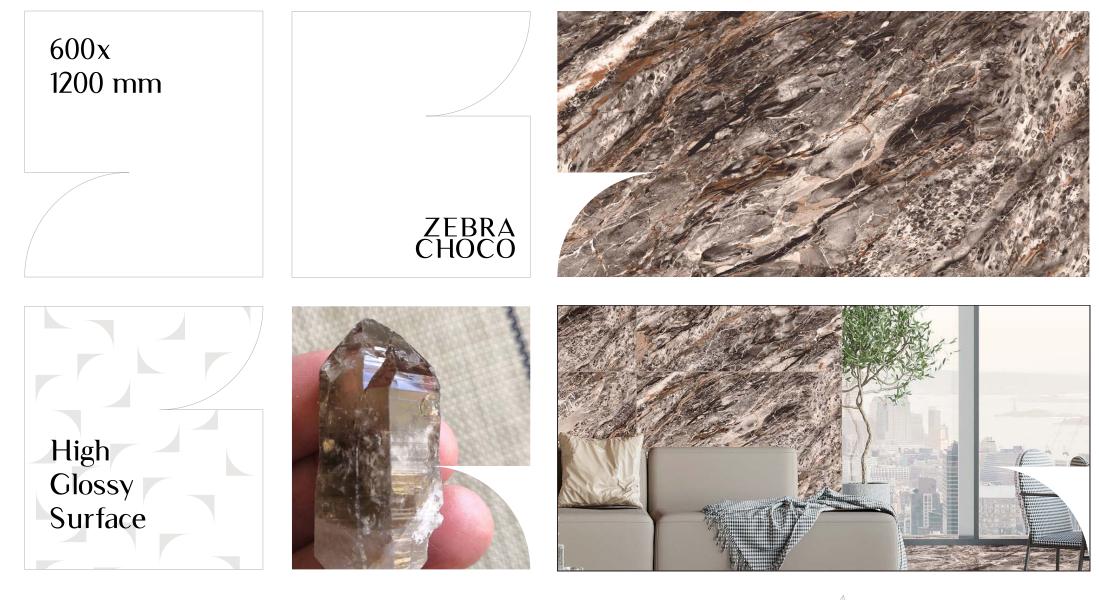

### THUNDER BLACK

Simplicity, freshness, warmth and stylistic immediacy.

> Random 04

**Size** 600x1200mm

**ZEBRA CHOCO** 

### ZEBRA CHOCO

**ZEBRA BROWN** 

**Surface** High Glossy

Random