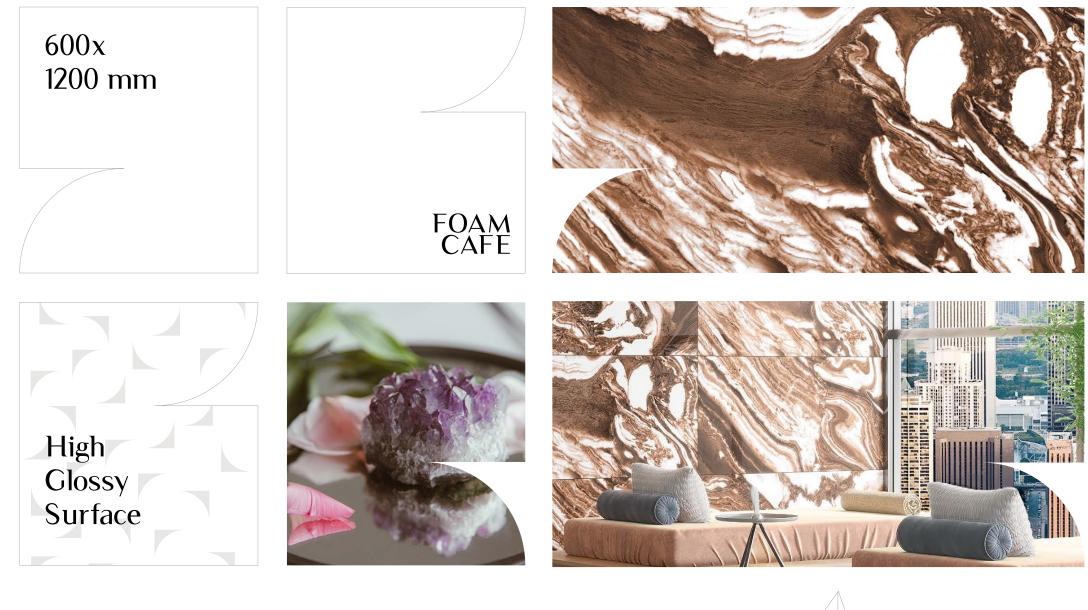

sparkle

sparkle

mopsim

Wopsim Iwopsim

hopsim

600x1200 mm **High Glossy** 

# High Glossy

Offers immaculate tranquility.

It combines beauty, elegance & sobriety

Empowered & elegant

Faithful reproduction of a precious marble, designed to create exclusive and intimate atmospheres for contemporary residential and commercial projects.

FIORINO

KNOLL

ESTILO

FOAM

LASA

ETON

FOREST

LEOPARD

Offers a modern and sophisticated look.

Random

**Size** 600x1200mm

FOAM CAFE

#### FOAM GREY

FOAM CAFE

**Surface** High Glossy

Random

Bringing to you efficiency and innovation.

> Random 04

**Size** 600x1200mm

FOREST AZUL