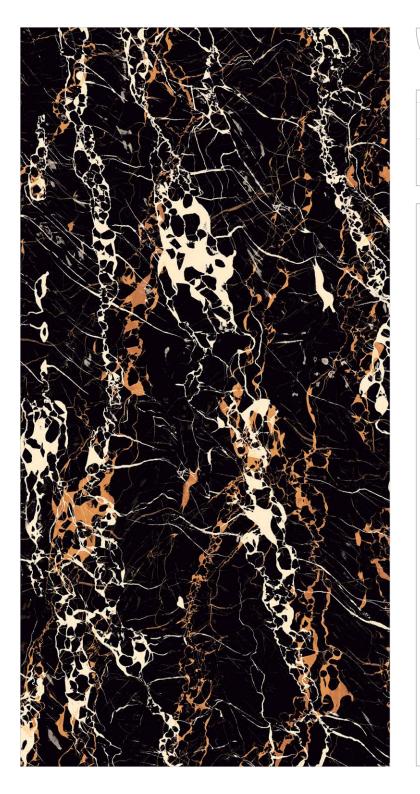

# BRECCIA BELIZE BLACK BRECCIA BELIZE GOLD BRECCIA BELIZE GREY

Understand your space better.

**Surface** High Glossy

> Random 04

**Size** 600x1200mm

#### BRECCIA CAPRAIA

Collection

Making your space look better.

**Surface** High Glossy

> Random 04

**Size** 600x1200mm