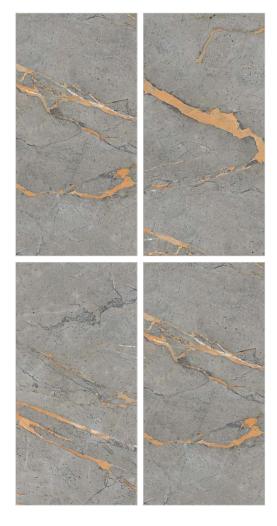

#### BRECCIA BELIZE GOLD

### **Available Colors**

**Surface** High Glossy

Random

**Size** 600x1200mm

# BRECCIA BELIZE BLACK BRECCIA BELIZE GOLD BRECCIA BELIZE GREY

Understand your space better.

**Surface** High Glossy

> Random 04

**Size** 600x1200mm