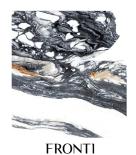

### FOREST AZUL

FOREST BROWN

**Surface** High Glossy

Random

Dynamic looks to add character to any room.

FRONTI BLACK

Combining textures and tones to create a captivating space.

GLASS GOLD