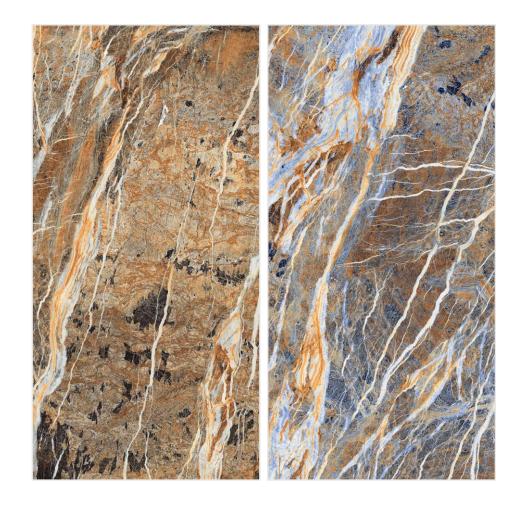

### **Available Colors**

**Surface** High Glossy

Random

**Size** 600x1200mm

# BRECCIA BELIZE BLACK BRECCIA BELIZE GOLD BRECCIA BELIZE GREY

Understand your space better.

**Surface** High Glossy

> Random 04

**Size** 600x1200mm