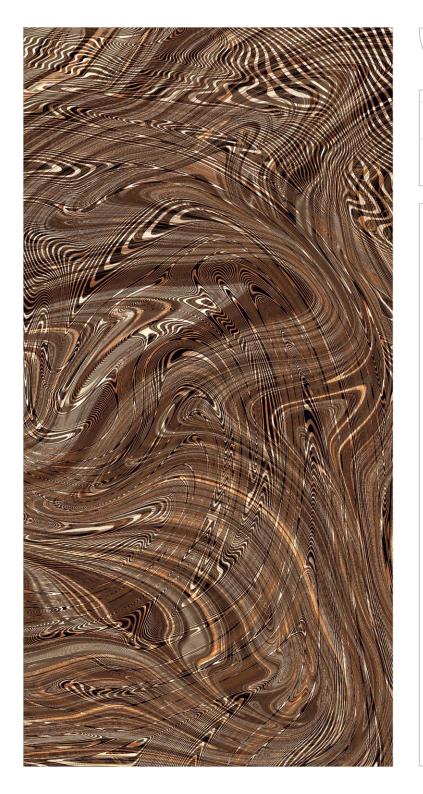

### ROSSO CAFE

ROSSO AZUL

**Surface** High Glossy

> Random 02

An appearance that reflects your personality.

Random

**Size** 600x1200mm

SKY GREY