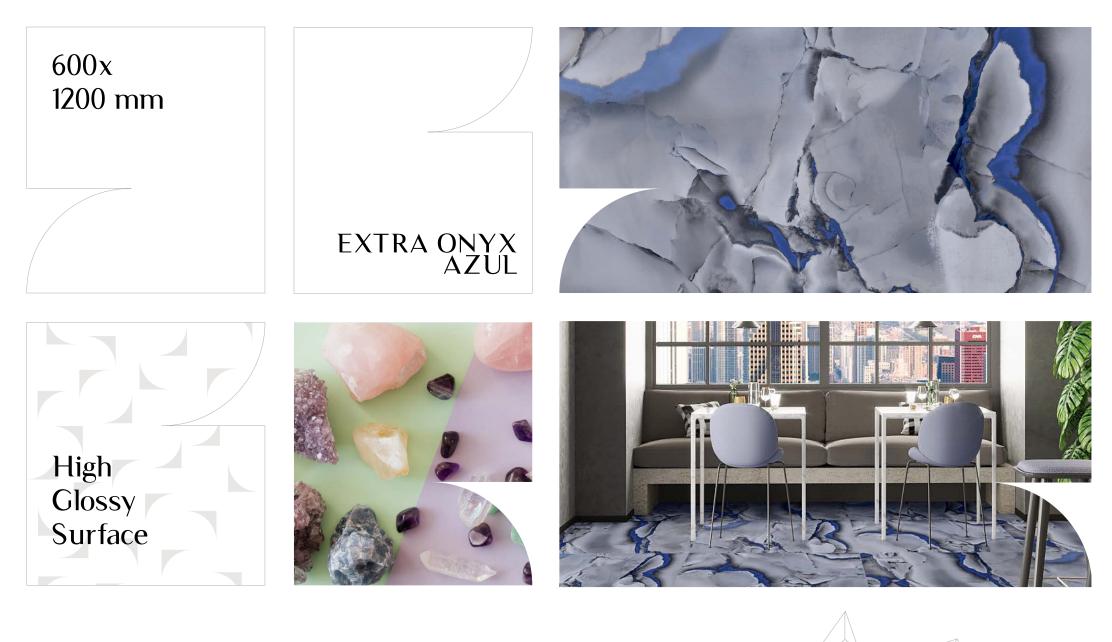

### EXTRA ONYX AZUL

#### EXTRA ONYX AZUL

EXTRA ONYX BRONZE

**Surface** High Glossy

Random

Confidently Smooth, Comfortably Elegant.

> Random 04

**Size** 600x1200mm