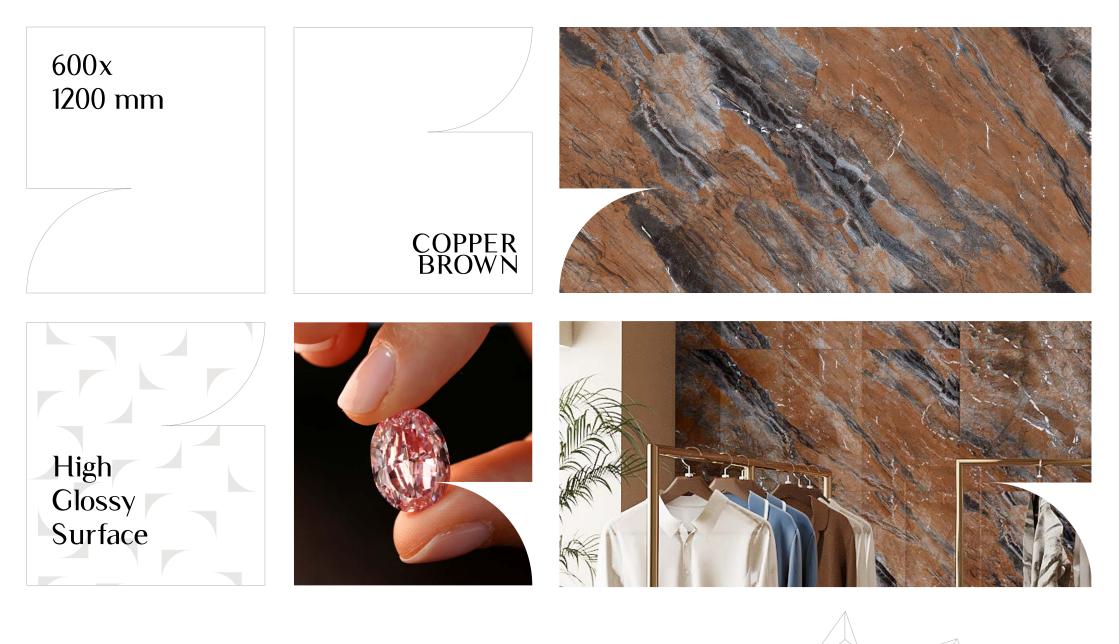

#### **COPPER BROWN**

#### **COPPER BROWN**

**COPPER AZULE** 

**Surface** High Glossy

Random

**Size** 600x1200mm

Maruelously and finely put together.

**Surface** High Glossy

> Random 04