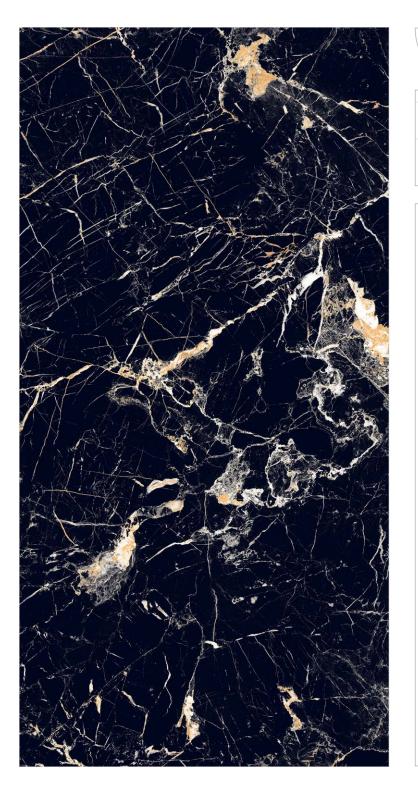

### **Available Colors**

**Surface** High Glossy

Random

**Size** 600x1200mm

# BRECCIA BELIZE BLACK BRECCIA BELIZE GOLD BRECCIA BELIZE GREY

Understand your space better.

**Surface** High Glossy

> Random 04

**Size** 600x1200mm