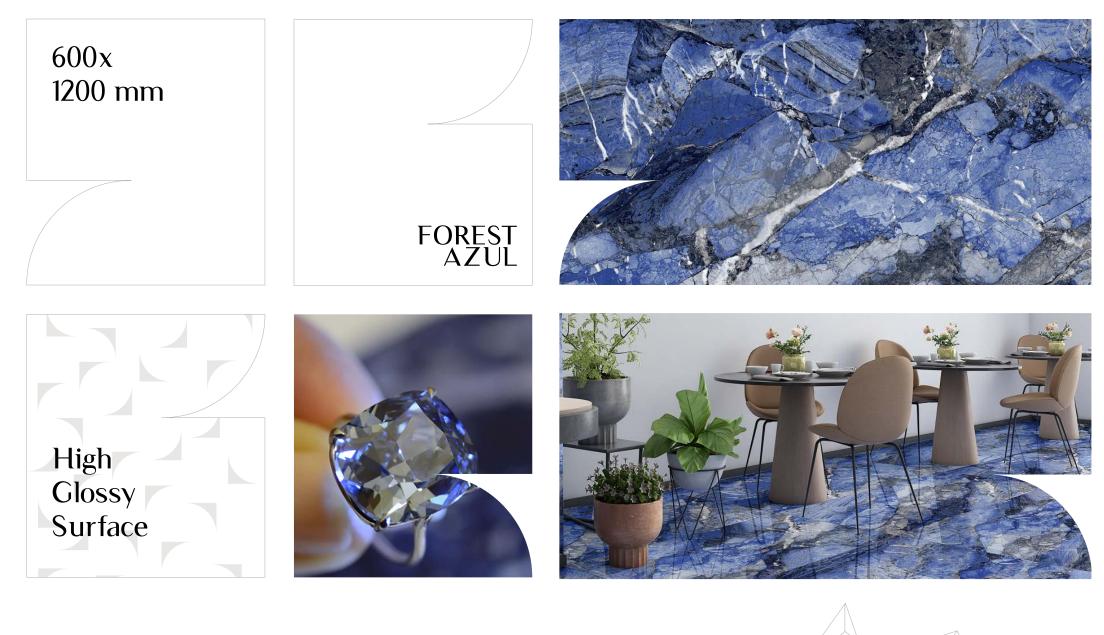

sparkle

sparkle

mopsim

Wopsim Iwopsim

hopsim

600x1200 mm **High Glossy** 

# High Glossy

Offers immaculate tranquility.

It combines beauty, elegance & sobriety

Empowered & elegant

Faithful reproduction of a precious marble, designed to create exclusive and intimate atmospheres for contemporary residential and commercial projects.

An intense and expressive ceramic surface.

This series adds a touch of pure elegance to both indoor and outdoor designs and amazes with its precious and exclusive details.

High Glossy

### FOREST AZUL

FOREST BROWN

**Surface** High Glossy

Random

Dynamic looks to add character to any room.

FRONTI BLACK

Combining textures and tones to create a captivating space.

GLASS GOLD