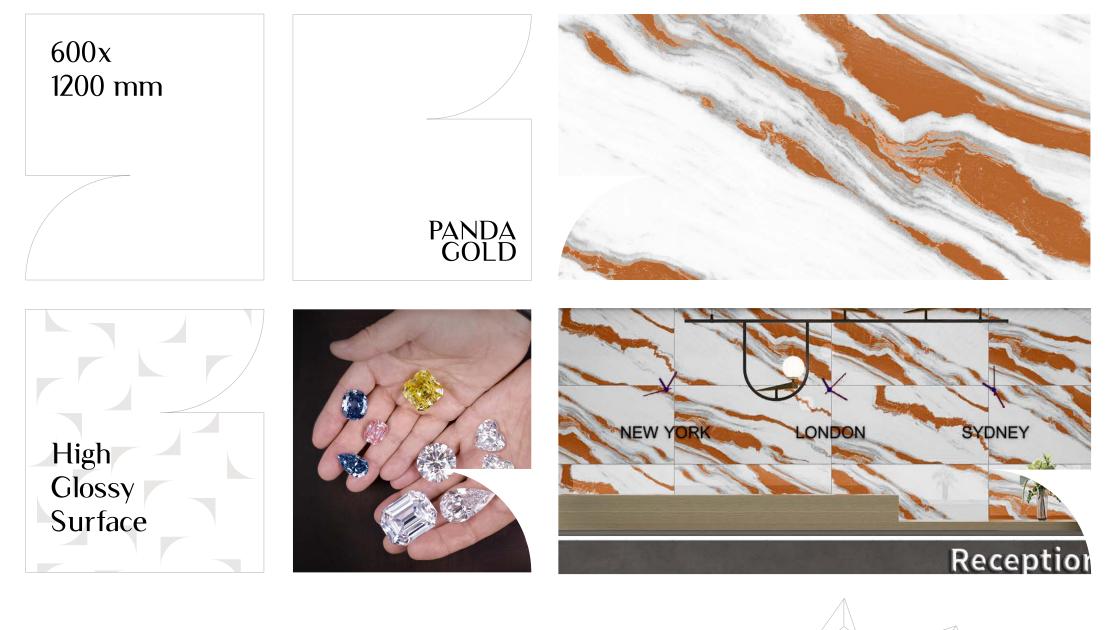

SKY

PANDA GOLD

SPIDER GOLD

PORTORO

SULPHIDE

RENITA NERO

THUNDER

RIPPLE

**Size** 600x1200mm

PANDA BLACK

Maximise the decorative potential of the space.

> Random 03

**Size** 600x1200mm

PANDA GOLD

Lends your space a serious dose of personality.

> Random 04