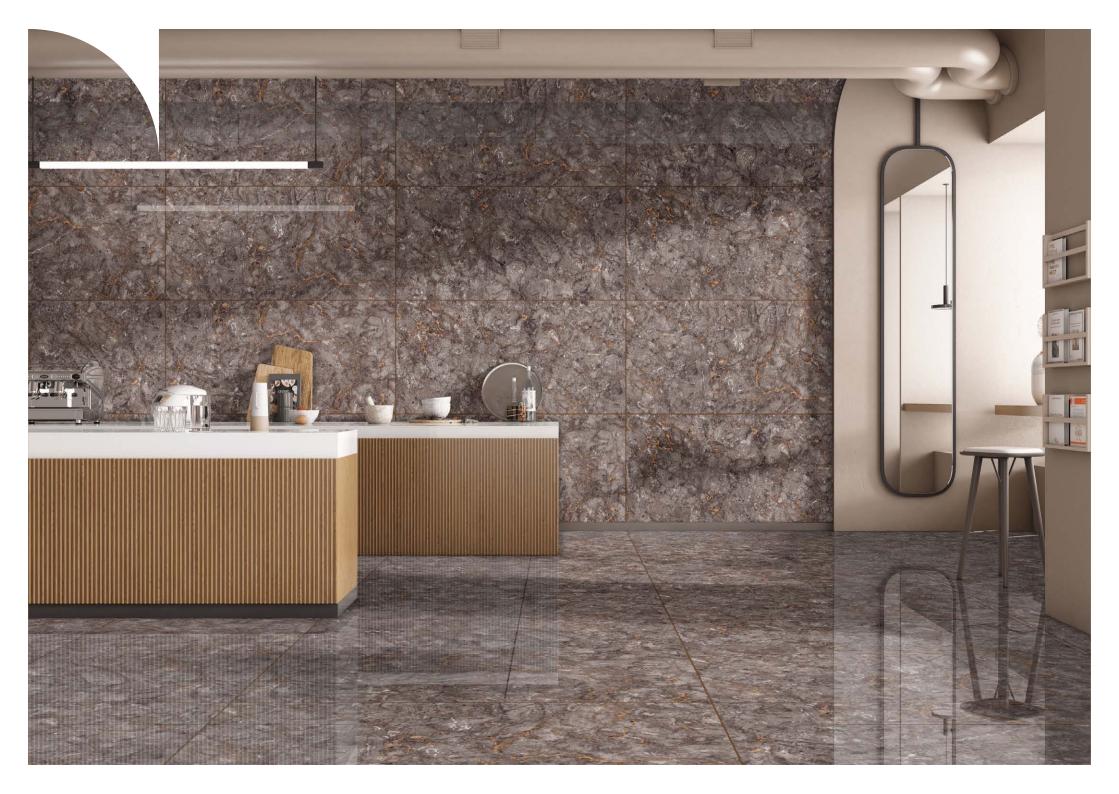

### SULPHIDE CADAR

### SULPHIDE CADAR

SULPHIDE CARAMLE

**Surface** High Glossy

Random

Unconventional styles to decorate your space.

Random

**Size** 600x1200mm