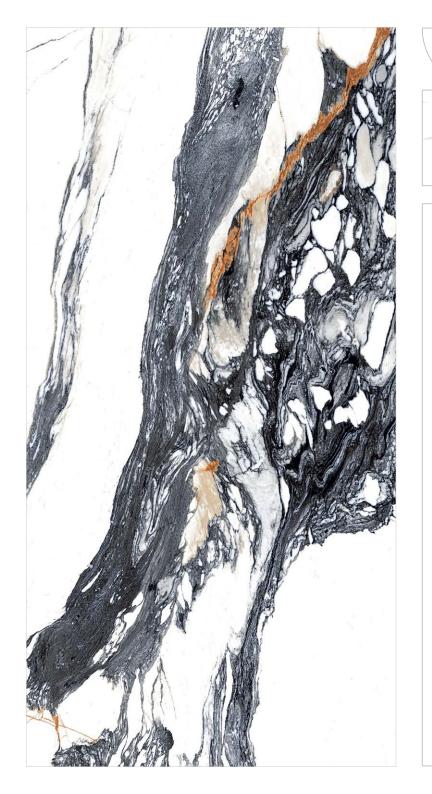

# BRECCIA BELIZE BLACK BRECCIA BELIZE GOLD BRECCIA BELIZE GREY

Understand your space better.

**Surface** High Glossy

> Random 04

**Size** 600x1200mm