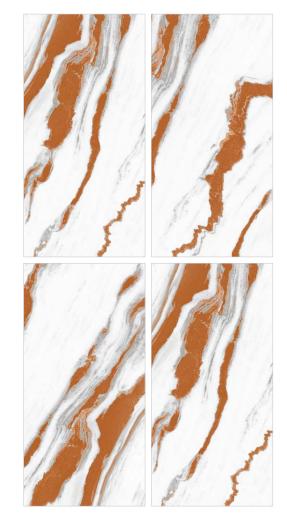

sparkle

sparkle

mopsim

Wopsim Iwopsim

hopsim

600x1200 mm **High Glossy** 

# High Glossy

Offers immaculate tranquility.

It combines beauty, elegance & sobriety

Empowered & elegant

Faithful reproduction of a precious marble, designed to create exclusive and intimate atmospheres for contemporary residential and commercial projects.

An intense and expressive ceramic surface.

This series adds a touch of pure elegance to both indoor and outdoor designs and amazes with its precious and exclusive details.

High Glossy