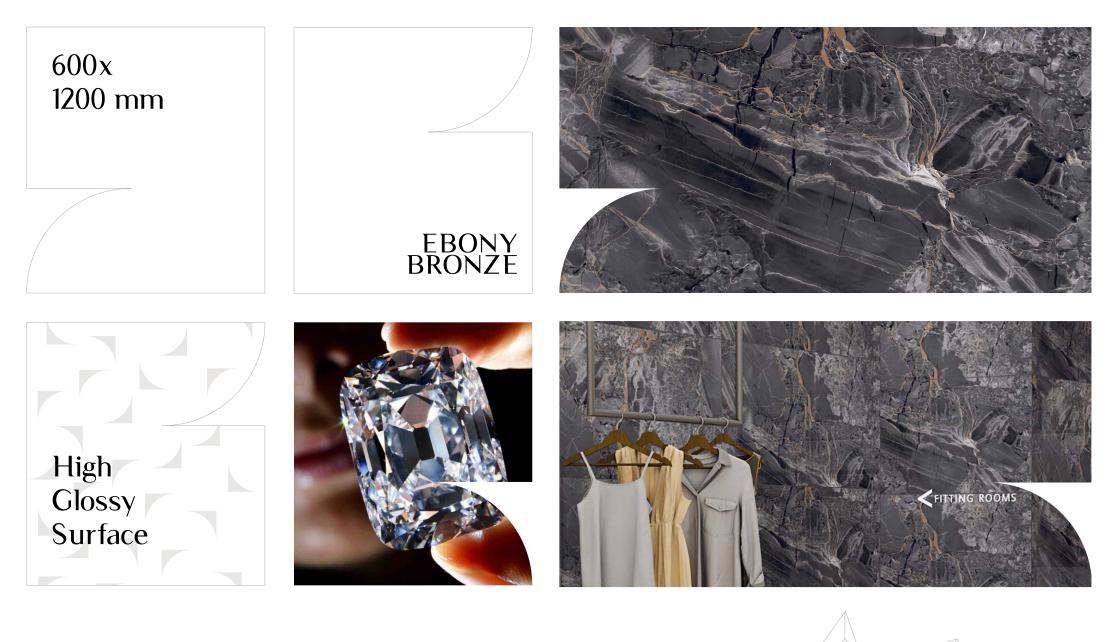

EBONY BRONZE

## **Available Colors**

#### EBONY BRONZE

**EBONY AZUL** 

**Surface** High Glossy

Random

**Size** 600x1200mm

Gives your space a personalized touch.

**Surface** High Glossy

Random

**Size** 600x1200mm