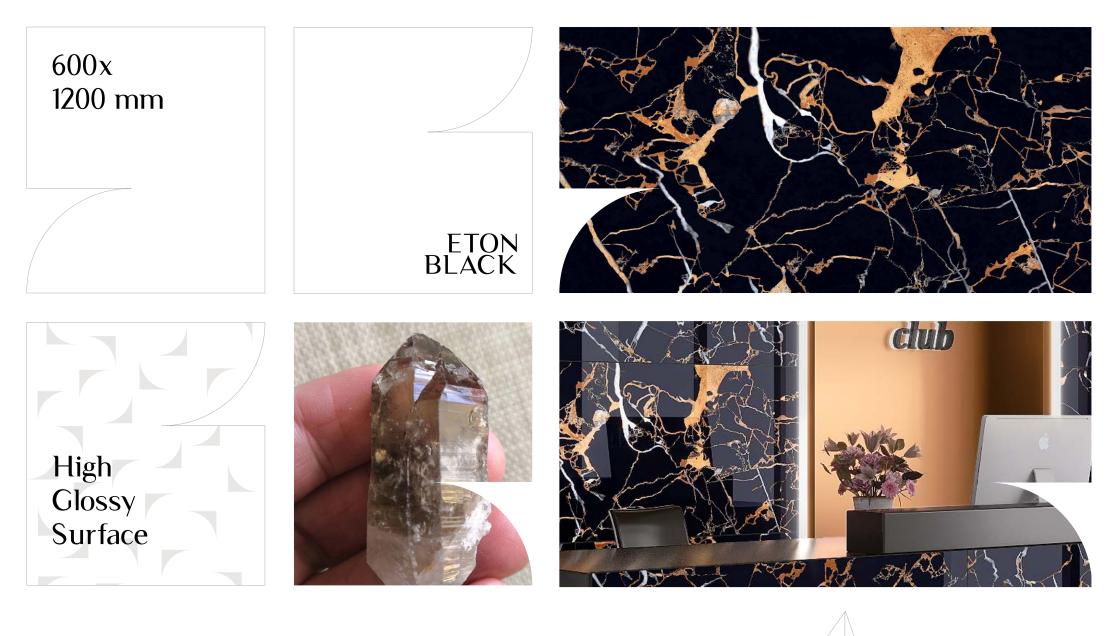

FIORINO

KNOLL

ESTILO

FOAM

LASA

ETON

FOREST

LEOPARD

### **Available Colors**

**Surface** High Glossy

Random

**Size** 600x1200mm