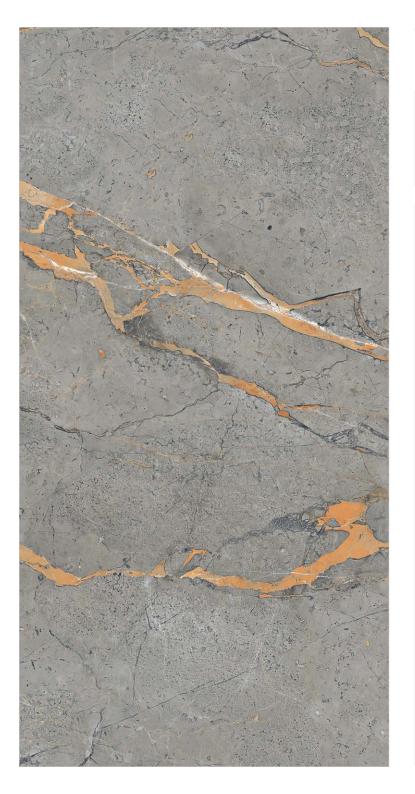

#### BRECCIA BELIZE GOLD

### **Available Colors**

**Surface** High Glossy

Random

**Size** 600x1200mm

# BRECCIA BELIZE BLACK BRECCIA BELIZE GOLD BRECCIA BELIZE GREY

Understand your space better.

**Surface** High Glossy

> Random 04

**Size** 600x1200mm