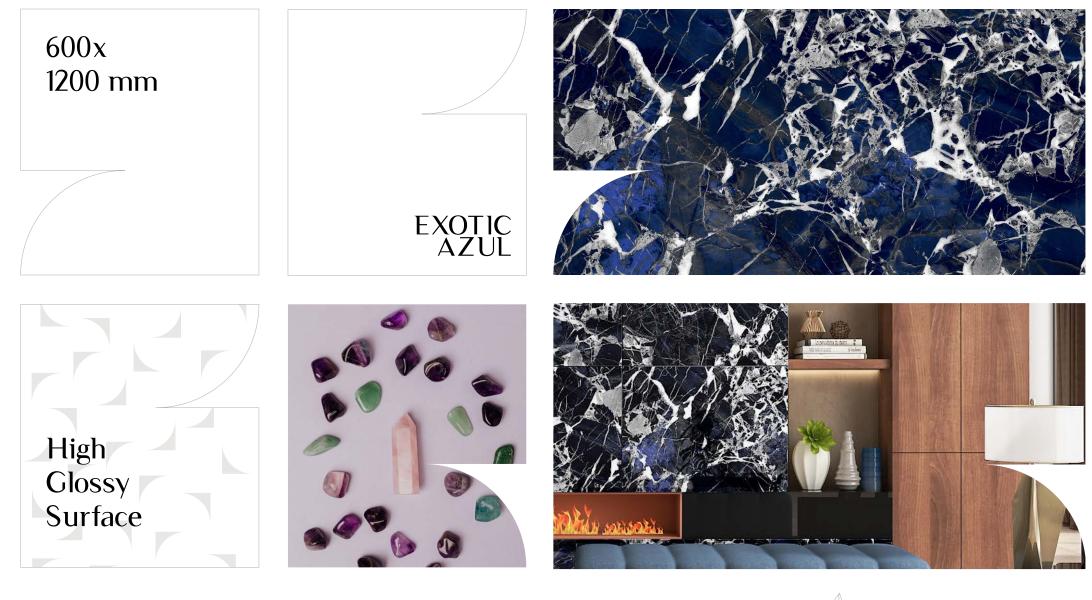

EXOTIC AZUL

**Surface** High Glossy

Random

Collection

Put together a modern space with unmatched elegance.

Random

**Size** 600x1200mm