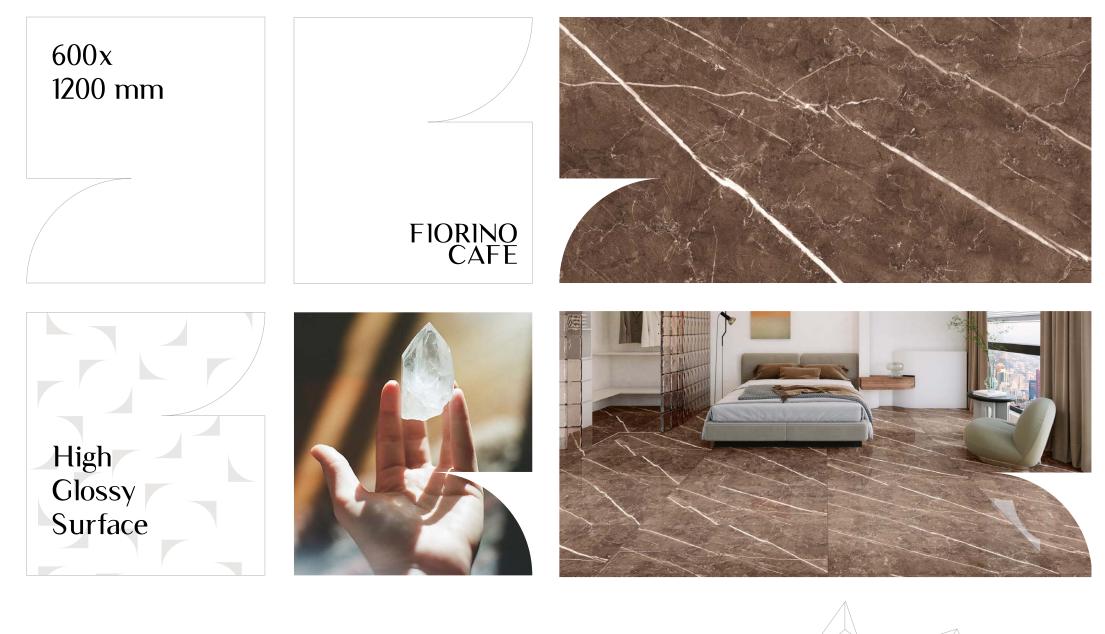

FIORINO

KNOLL

ESTILO

FOAM

LASA

ETON

FOREST

LEOPARD

#### FANTASTIC ONYX BROWN

FANTASTIC ONYX

**Surface** High Glossy

Random

Delve into the eminence of our surfaces.

Random

**Size** 600x1200mm

FIORINO CAFE

Offers a modern and sophisticated look.

Random

**Size** 600x1200mm

FOAM CAFE