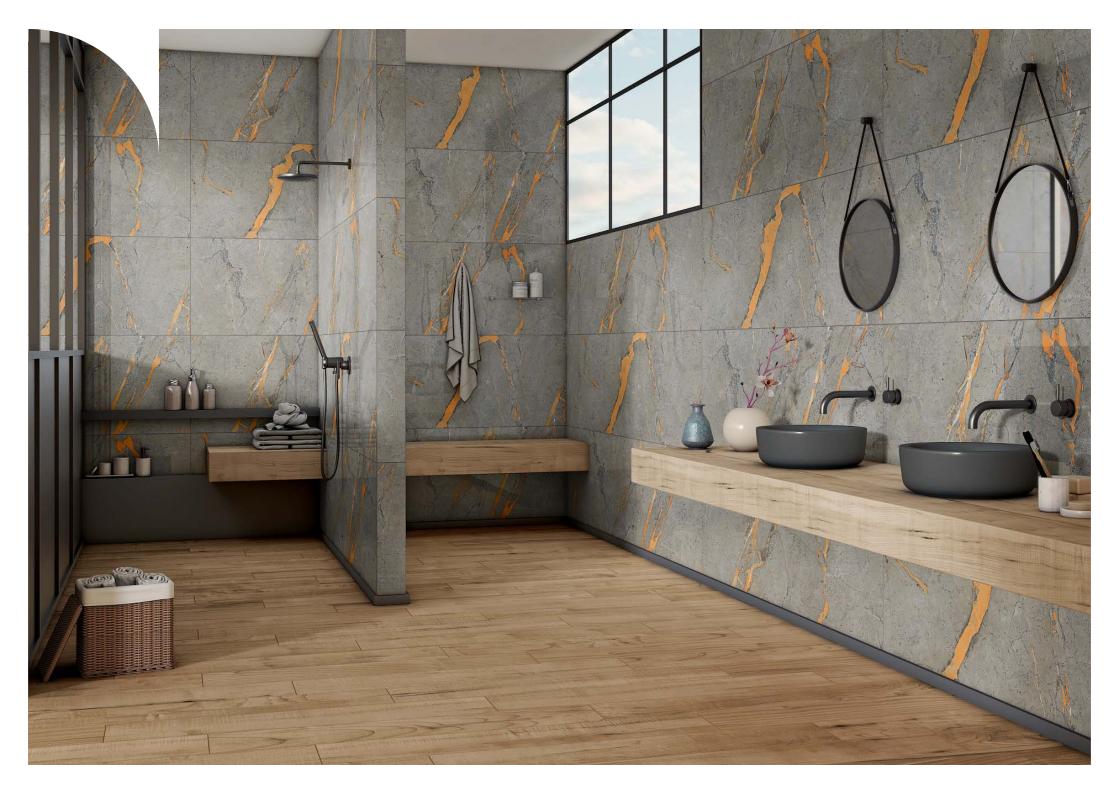

#### BRECCIA BELIZE GOLD

### **Available Colors**

**Surface** High Glossy

Random

**Size** 600x1200mm

# BRECCIA BELIZE BLACK BRECCIA BELIZE GOLD BRECCIA BELIZE GREY

Understand your space better.

**Surface** High Glossy

> Random 04

**Size** 600x1200mm