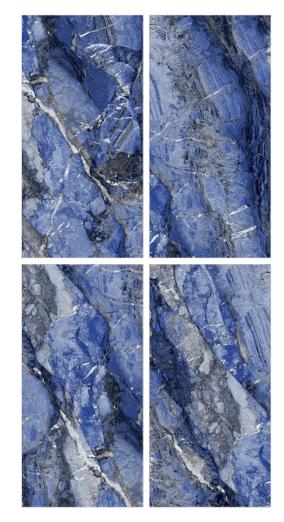

### FOREST AZUL

FOREST BROWN

**Surface** High Glossy

Random

Dynamic looks to add character to any room.

FRONTI BLACK

Combining textures and tones to create a captivating space.

GLASS GOLD