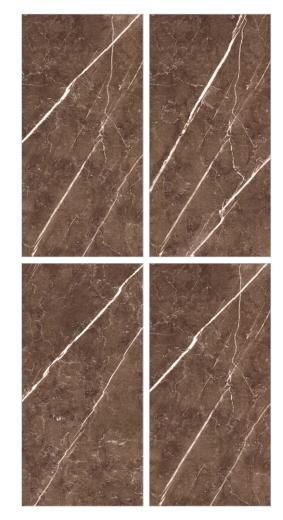

### **Available Colors**

**Surface** High Glossy

Random

**Size** 600x1200mm

# BRECCIA BELIZE BLACK BRECCIA BELIZE GOLD BRECCIA BELIZE GREY

Understand your space better.

**Surface** High Glossy

> Random 04

**Size** 600x1200mm