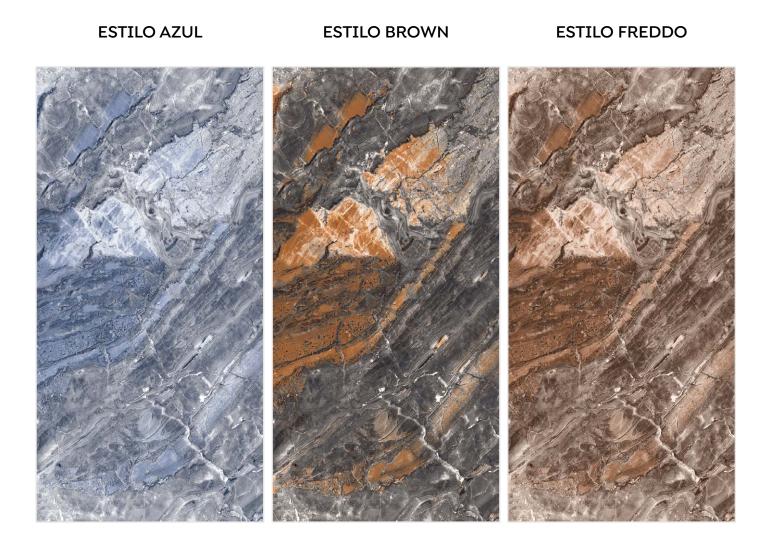

#### ESTILO FREDDO

**Surface** High Glossy

Random

We add creativity and aesthetic to your space.

ETON BLACK

Designed to give your space distinction.

> Random 04

**Size** 600x1200mm