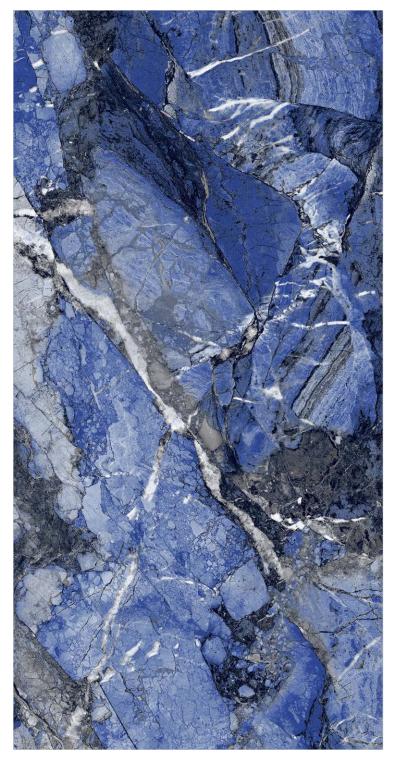

### FOREST AZUL

FOREST BROWN

**Surface** High Glossy

Random

Dynamic looks to add character to any room.

FRONTI BLACK

Combining textures and tones to create a captivating space.

GLASS GOLD