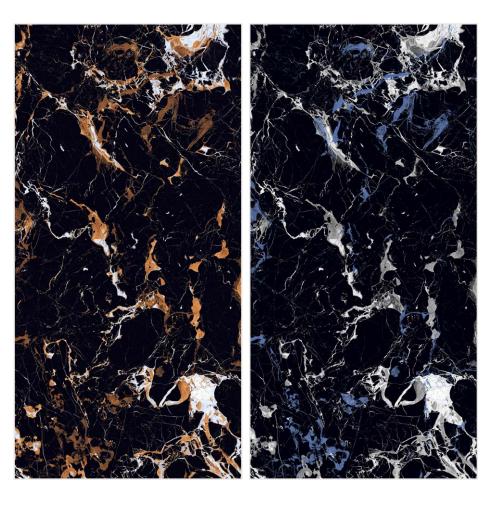

### PORTORO GOLDEN

### PORTORO GOLDEN

PORTORO GREY

**Surface** High Glossy

Random

Elegance and modernity go hand in hand.

> Random 04

**Size** 600x1200mm

**RENITA NERO** 

Expands the possibilities of creation and design.