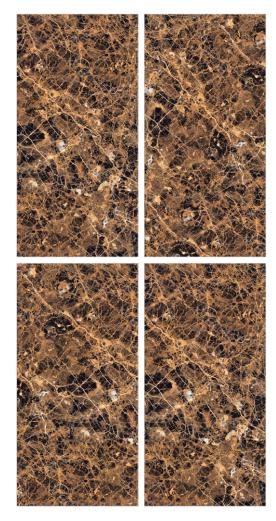

sparkle

sparkle

mopsim

Wopsim Iwopsim

hopsim

600x1200 mm **High Glossy** 

# High Glossy

Offers immaculate tranquility.

It combines beauty, elegance & sobriety

Empowered & elegant

Faithful reproduction of a precious marble, designed to create exclusive and intimate atmospheres for contemporary residential and commercial projects.

An intense and expressive ceramic surface.

This series adds a touch of pure elegance to both indoor and outdoor designs and amazes with its precious and exclusive details.

High Glossy