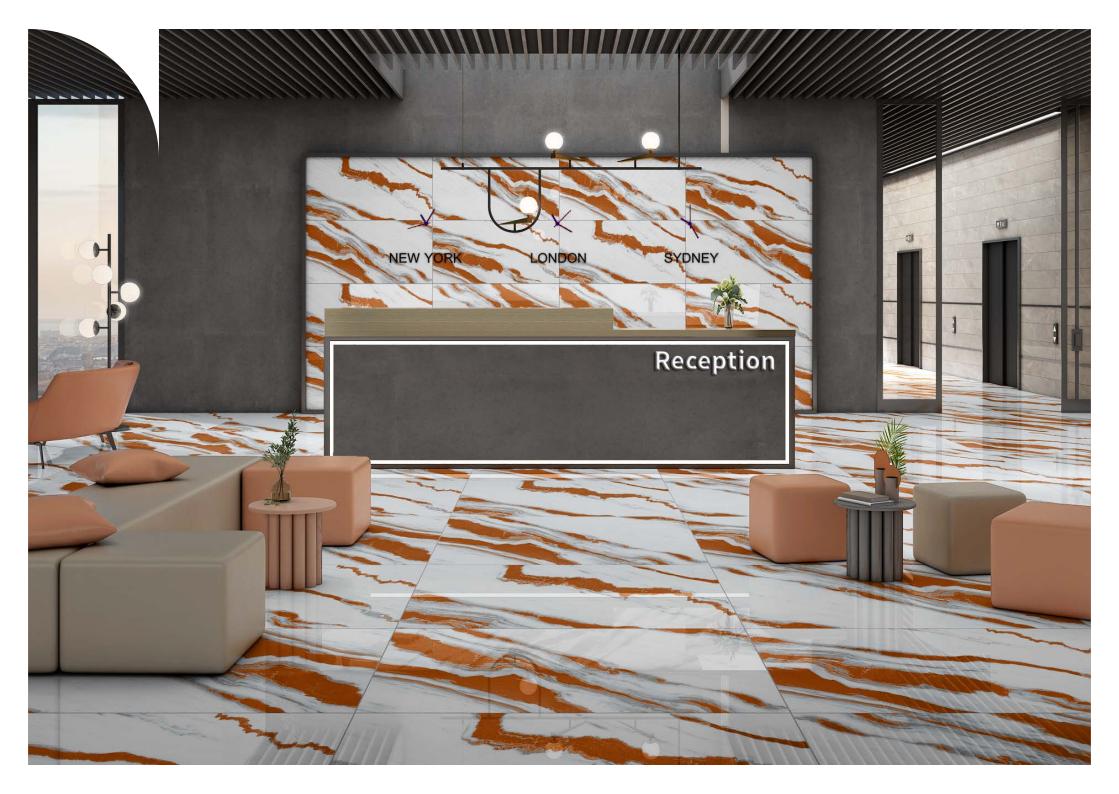

# High Glossy

Offers immaculate tranquility.

It combines beauty, elegance & sobriety

Empowered & elegant

Faithful reproduction of a precious marble, designed to create exclusive and intimate atmospheres for contemporary residential and commercial projects.

An intense and expressive ceramic surface.

This series adds a touch of pure elegance to both indoor and outdoor designs and amazes with its precious and exclusive details.

High Glossy

### **Available Colors**

**Surface** High Glossy

Random

**Size** 600x1200mm