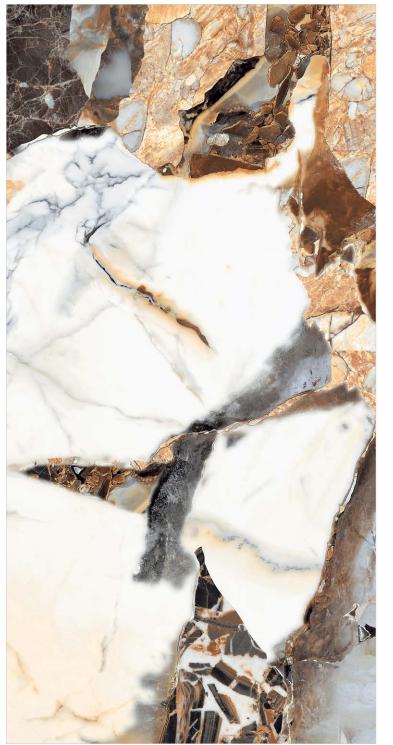

**Size** 600x1200mm

MID STONE MULTI

Adding a unique and distinctive edge to your space.

**Surface** High Glossy

Random

**Size** 600x1200mm