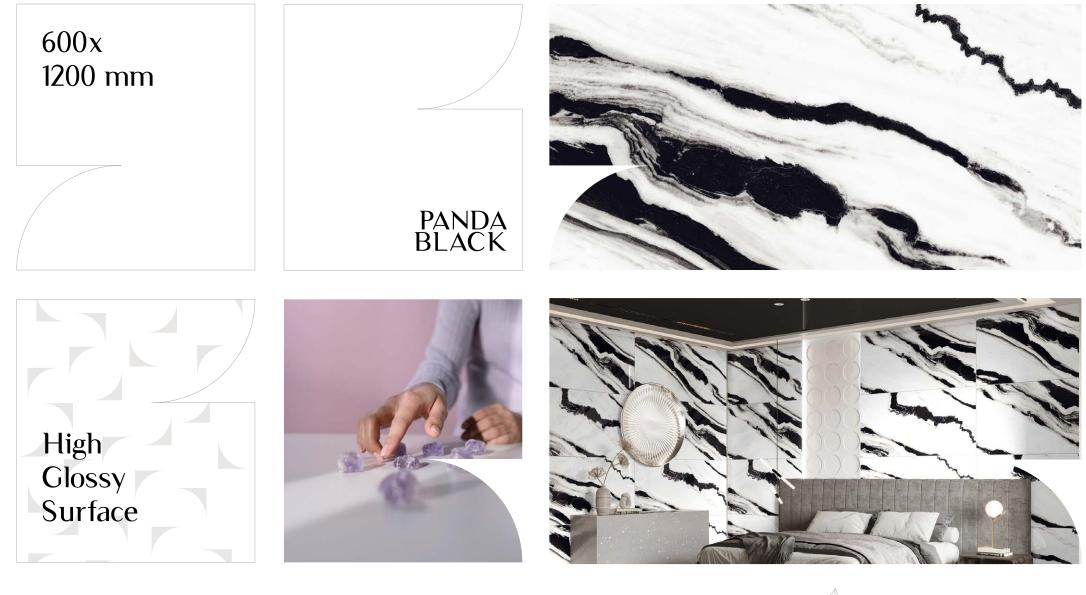

#### THE WIDEST RANGE

MID STONE

MORIS

NOVELLA

OROBICO

ORREN EMRO

ORCA

BLACK PANDA

**Size** 600x1200mm

PANDA BLACK

Maximise the decorative potential of the space.

> Random 03

**Size** 600x1200mm

PANDA GOLD

Lends your space a serious dose of personality.

> Random 04