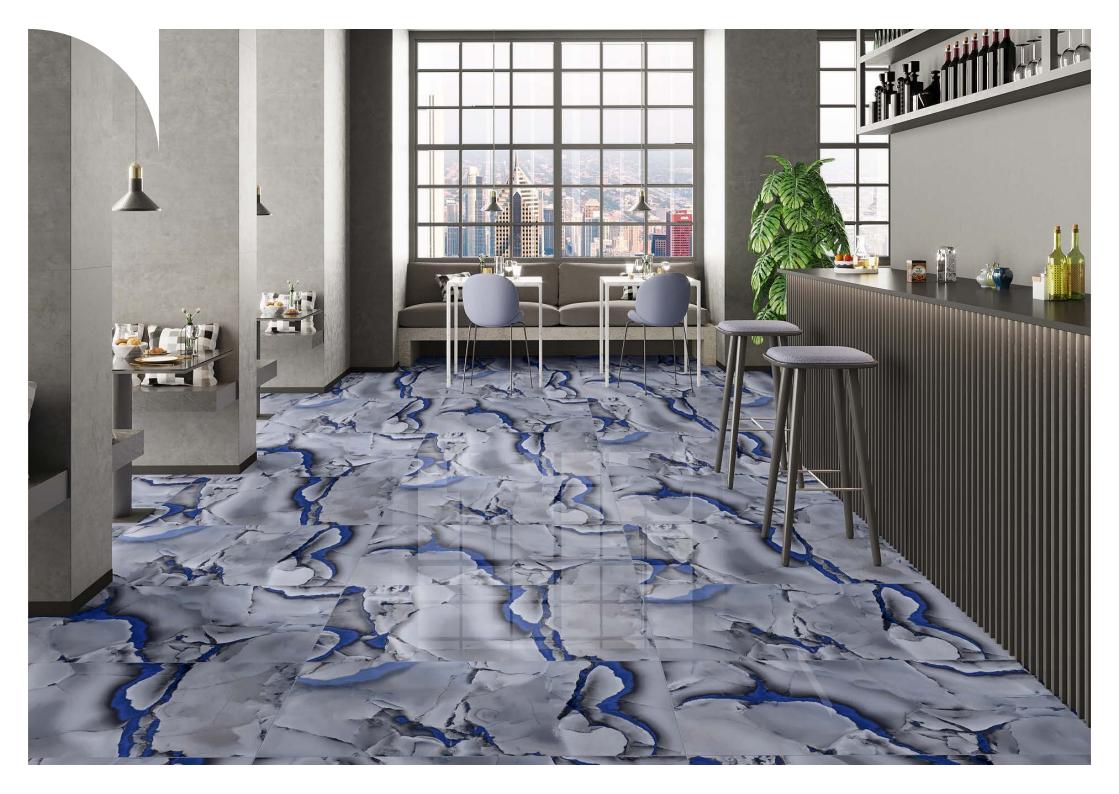

### EXTRA ONYX AZUL

#### EXTRA ONYX AZUL

EXTRA ONYX BRONZE

**Surface** High Glossy

Random

Confidently Smooth, Comfortably Elegant.

> Random 04

**Size** 600x1200mm