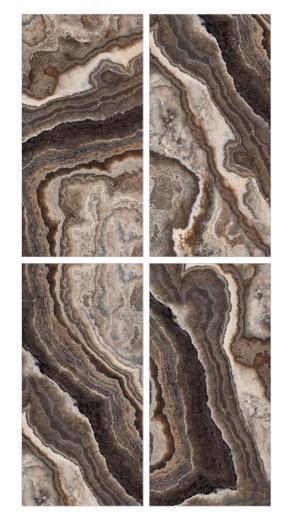

FIORINO

KNOLL

ESTILO

FOAM

LASA

ETON

FOREST

LEOPARD

#### FANTASTIC ONYX BROWN

FANTASTIC ONYX

**Surface** High Glossy

Random

Delve into the eminence of our surfaces.

Random

**Size** 600x1200mm

FIORINO CAFE