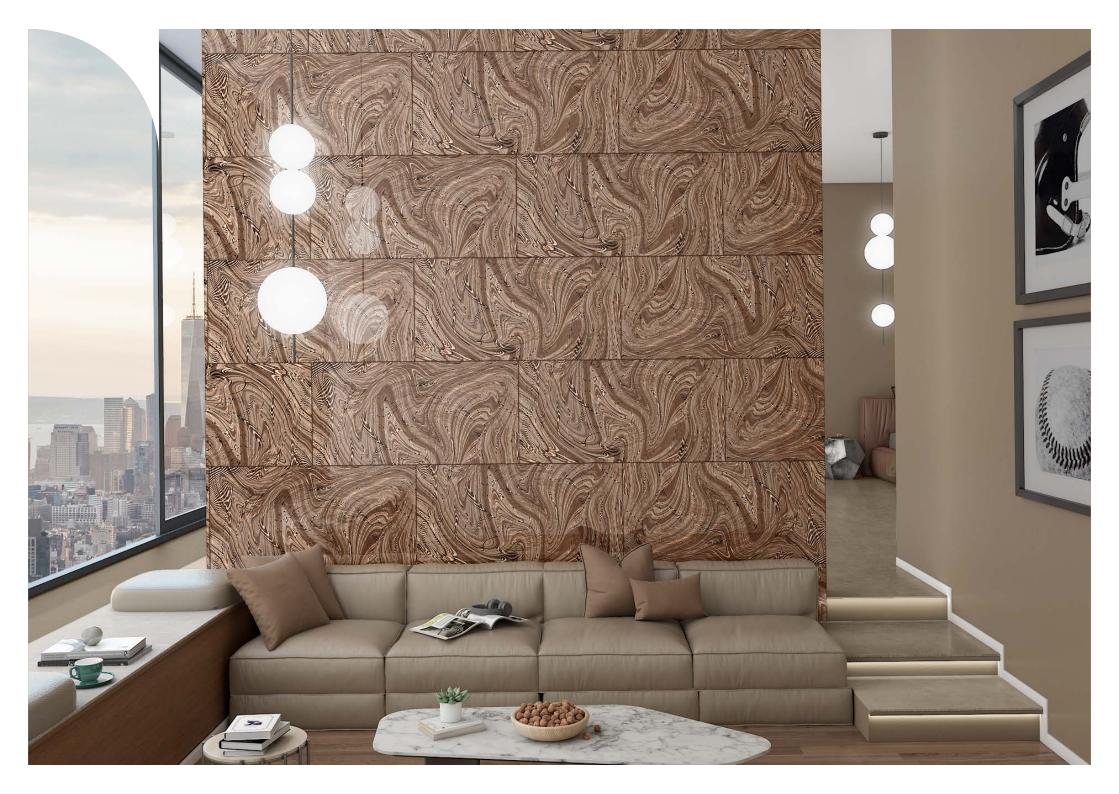

## **RIPPLE BROWN**

RIPPLE

#### **RIPPLE BROWN**

**RIPPLE MULTI** 

**Surface** High Glossy

Random

Architectural minimalism with pop of aesthetic.

> Random 04

**Size** 600x1200mm

**ROSSO CAFE** 