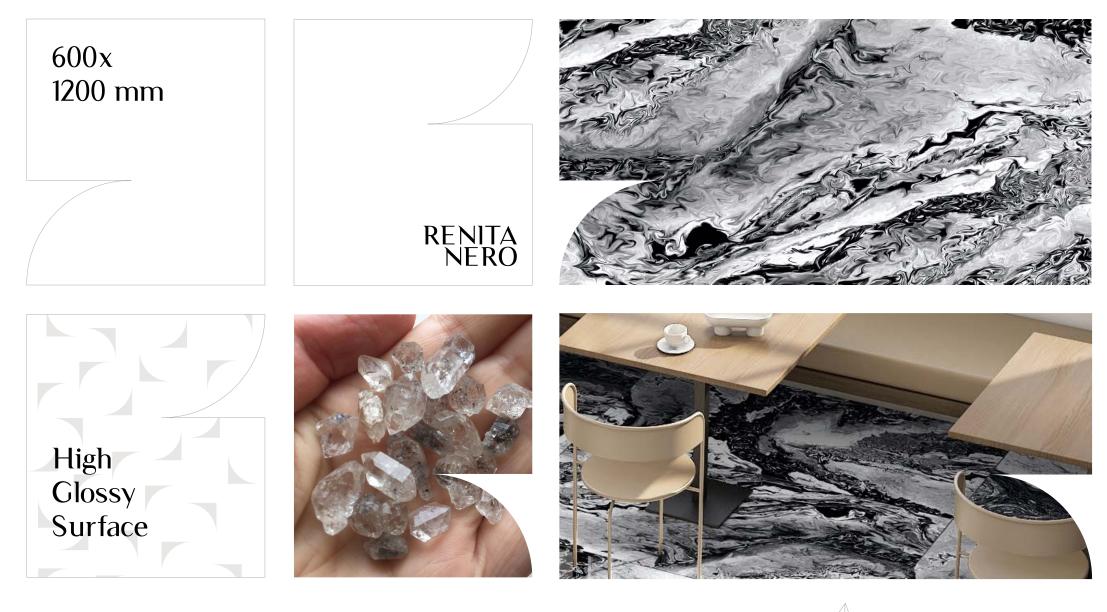

### PORTORO GOLDEN

### PORTORO GOLDEN

PORTORO GREY

**Surface** High Glossy

Random

Elegance and modernity go hand in hand.

> Random 04

**Size** 600x1200mm

**RENITA NERO** 

Expands the possibilities of creation and design.

### **Available Colors**

**Surface** High Glossy

Random

**Size** 600x1200mm