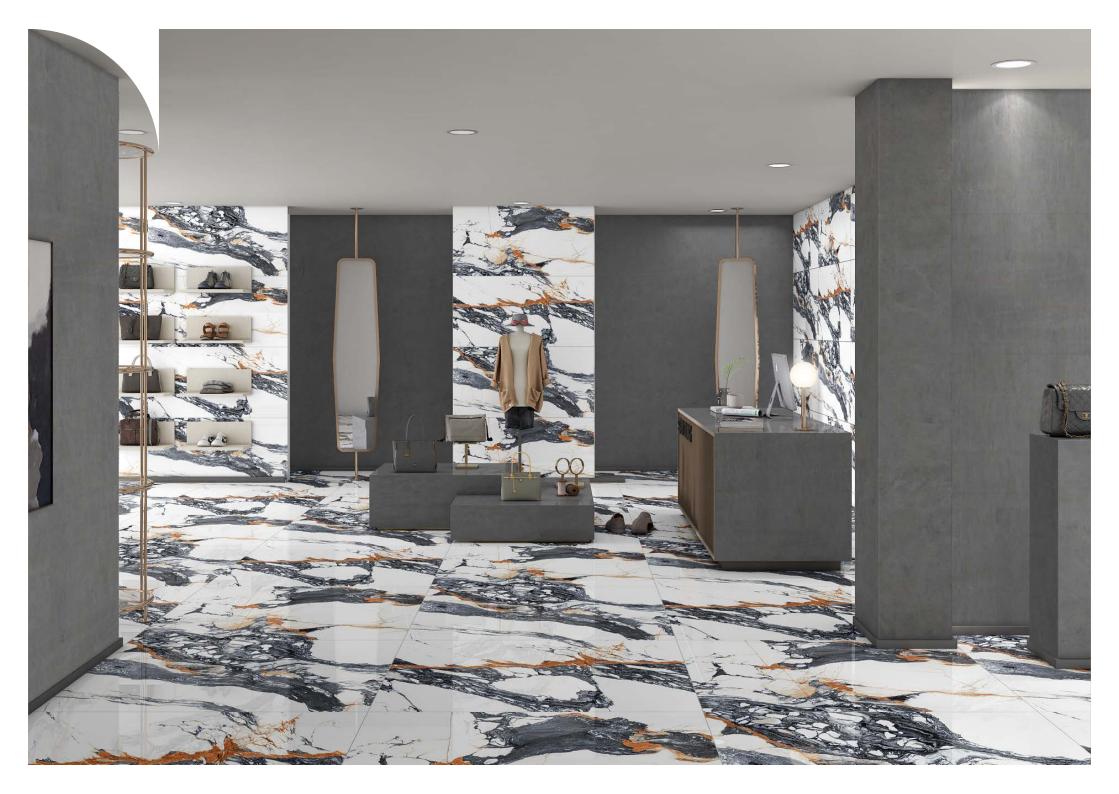

### FOREST AZUL

FOREST BROWN

**Surface** High Glossy

Random

Dynamic looks to add character to any room.

FRONTI BLACK

Combining textures and tones to create a captivating space.

GLASS GOLD