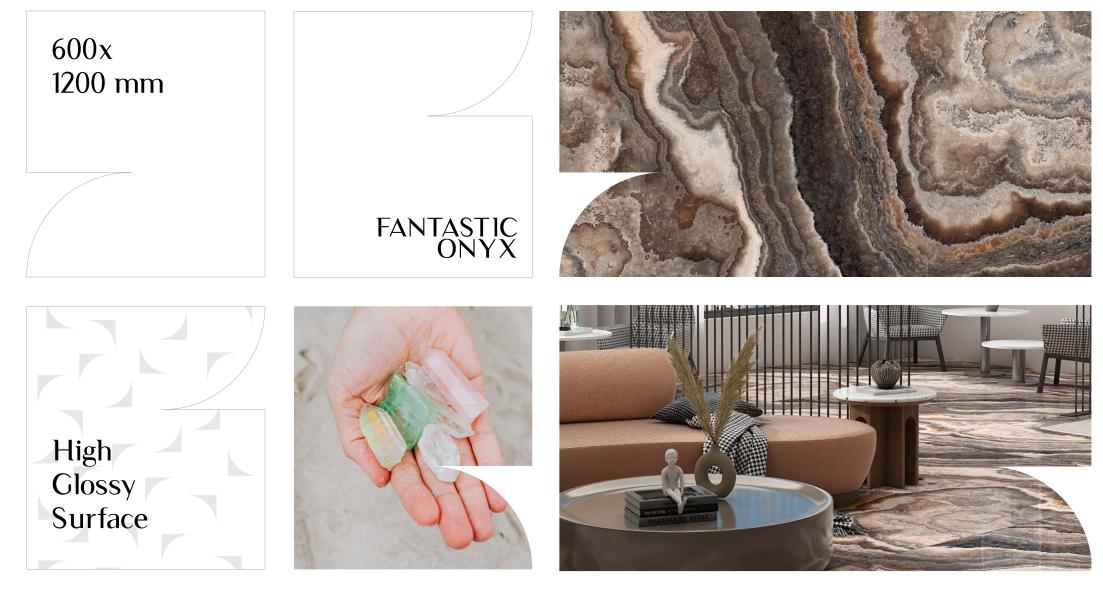

#### FANTASTIC ONYX

#### FANTASTIC ONYX BROWN

FANTASTIC ONYX

**Surface** High Glossy

Random

Delve into the eminence of our surfaces.

Random

**Size** 600x1200mm

FIORINO CAFE