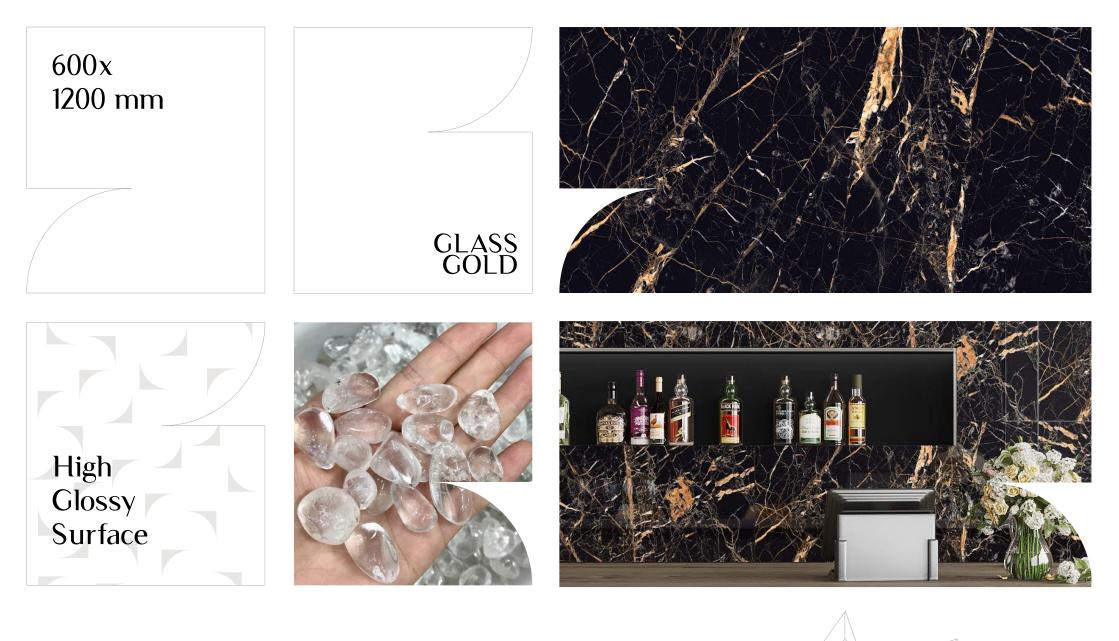

### FOREST AZUL

FOREST BROWN

**Surface** High Glossy

Random

Dynamic looks to add character to any room.

FRONTI BLACK

Combining textures and tones to create a captivating space.

GLASS GOLD

Collection

Perfectly combines aesthetics and functionality.

**Surface** High Glossy Random **Size** 600x1200mm 

HILARY BLACK