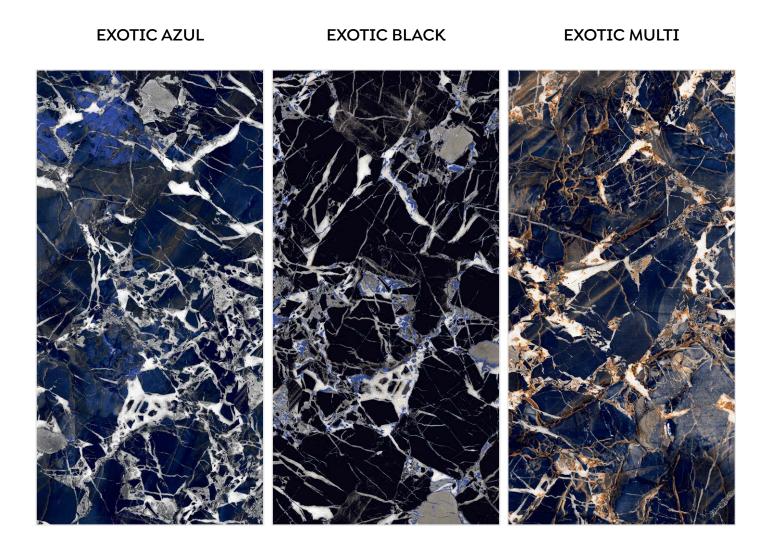

EXOTIC AZUL

**Surface** High Glossy

Random

Collection

Put together a modern space with unmatched elegance.

Random

**Size** 600x1200mm