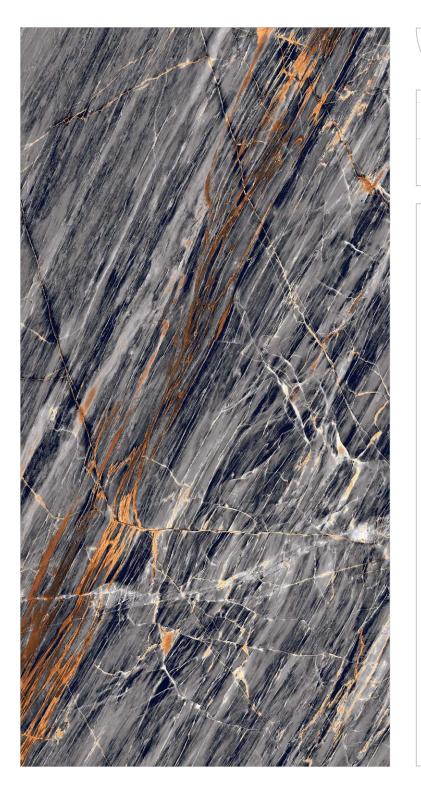

# **Available Colors**

### LEOPARD BLACK

LEOPARD

**Surface** High Glossy

Random

Collection

Combinations that will surprise your senses.

**Surface** High Glossy

> Random 04

**Size** 600x1200mm

MID STONE MULTI

Adding a unique and distinctive edge to your space.

**Surface** High Glossy

Random

**Size** 600x1200mm