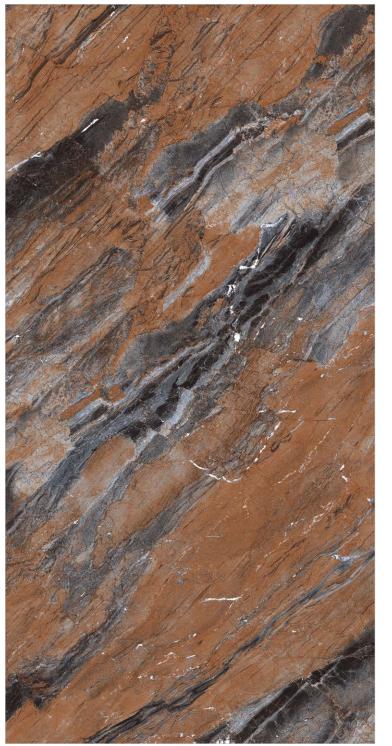

#### **COPPER BROWN**

#### **COPPER BROWN**

**COPPER AZULE** 

**Surface** High Glossy

Random

**Size** 600x1200mm

Maruelously and finely put together.

**Surface** High Glossy

> Random 04