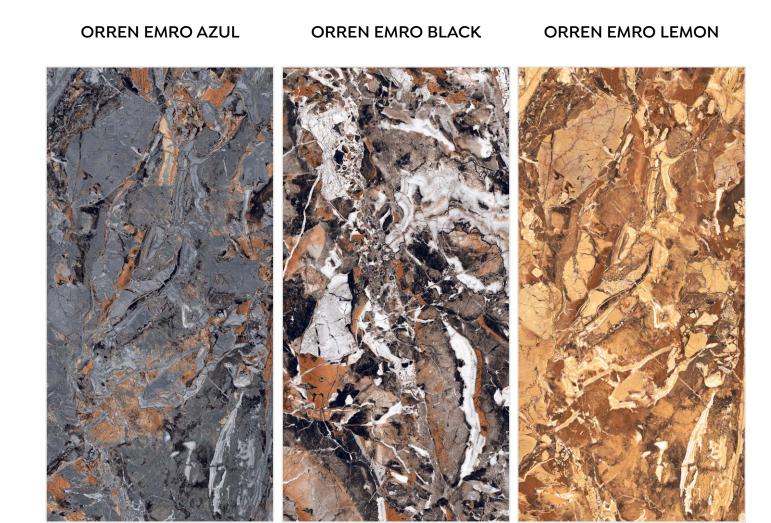

#### OROBICO BROWN

OROBICO GOLD

**Surface** High Glossy

Random

Creating a unique and comfortable aesthetic.

Random

**Size** 600x1200mm

**ORREN EMRO AZUL** 

**Surface** High Glossy

Random

An impressive commitment to design and liveability.

> Random 04

**Size** 600x1200mm

ORCA PANDA

The subtle art of change.

> Random 04