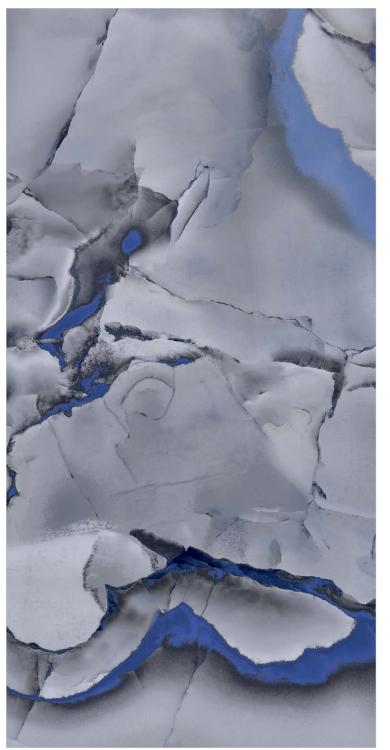

### EXTRA ONYX AZUL

#### EXTRA ONYX AZUL

EXTRA ONYX BRONZE

**Surface** High Glossy

Random

Confidently Smooth, Comfortably Elegant.

> Random 04

**Size** 600x1200mm