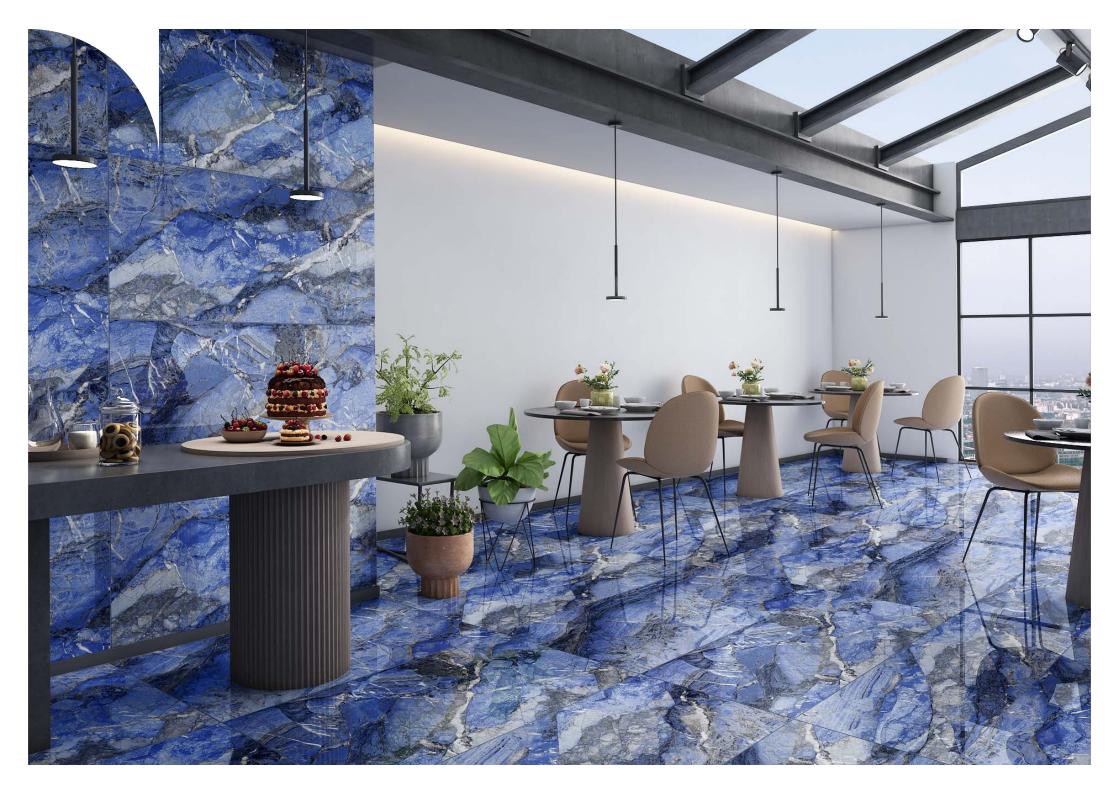

### FOREST AZUL

FOREST BROWN

**Surface** High Glossy

Random

Dynamic looks to add character to any room.

FRONTI BLACK

Combining textures and tones to create a captivating space.

GLASS GOLD