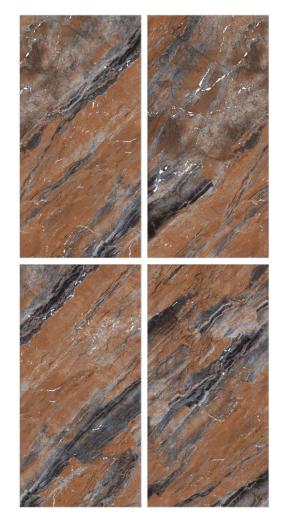

**Size** 600x1200mm

DRAGON CAFE

Entirely unmatched standards of beauty.

EAST GOLD

The ingenuity of aesthetic excellence.

**Surface** High Glossy

Random

**Size** 600x1200mm