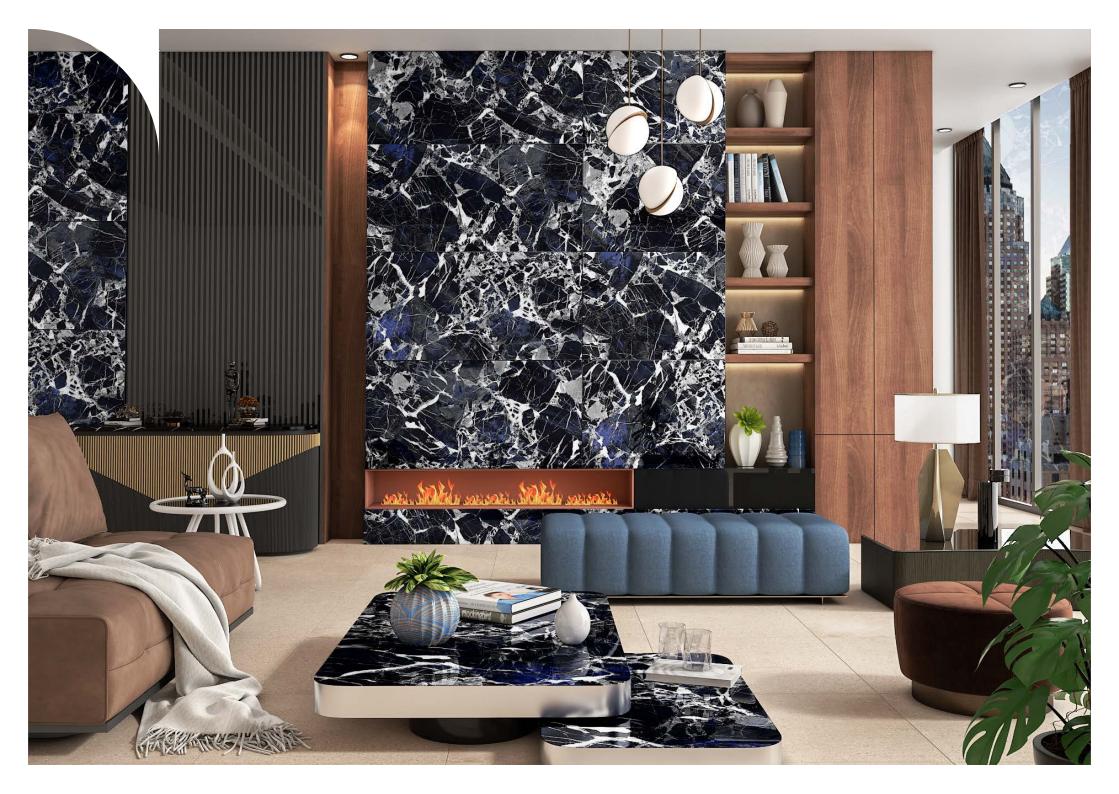

EXOTIC AZUL

**Surface** High Glossy

Random

Collection

Put together a modern space with unmatched elegance.

Random

**Size** 600x1200mm