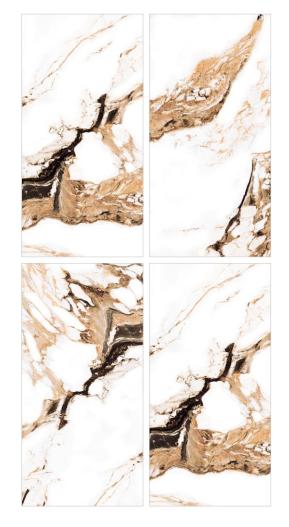

ZEBRA

ROSSO

Collection

Designs that bring a revolution.

**BLUE LAPIS** 

Infused with passion for design.

### **Available Colors**

**Surface** High Glossy

Random

**Size** 600x1200mm

# BRECCIA BELIZE BLACK BRECCIA BELIZE GOLD BRECCIA BELIZE GREY

Understand your space better.

**Surface** High Glossy

> Random 04

**Size** 600x1200mm