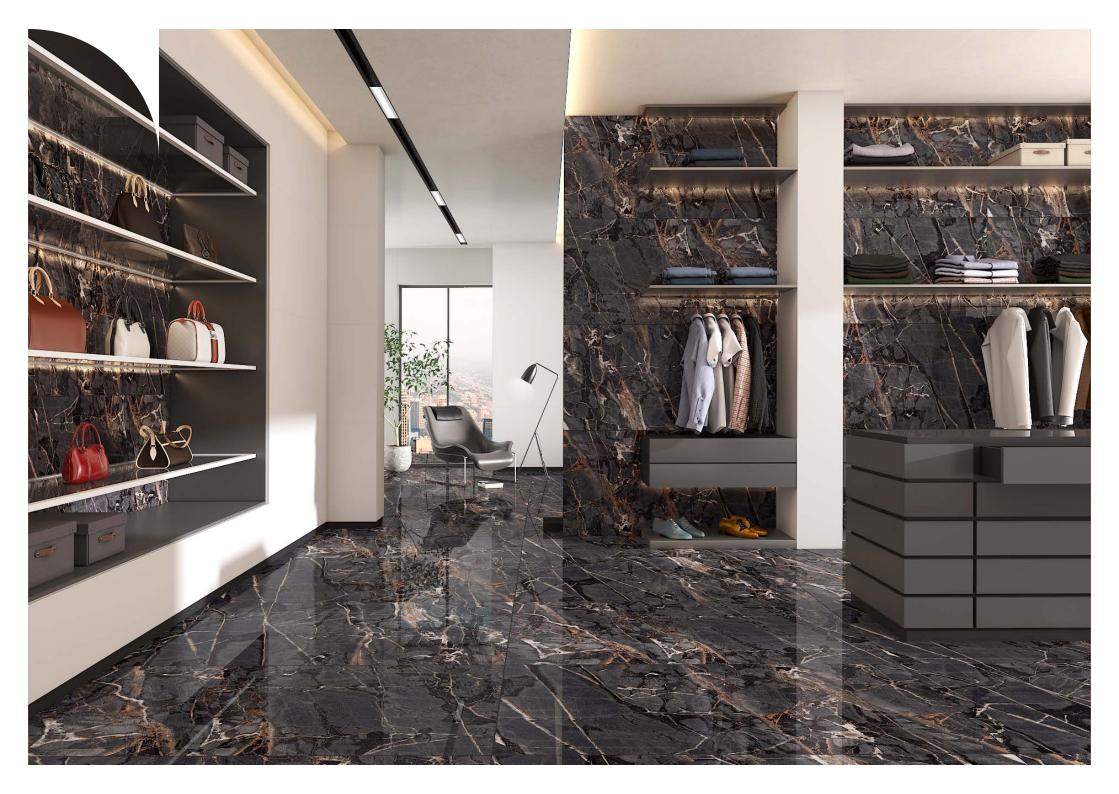

### THUNDER BLACK

Simplicity, freshness, warmth and stylistic immediacy.

> Random 04

**Size** 600x1200mm

**ZEBRA CHOCO** 