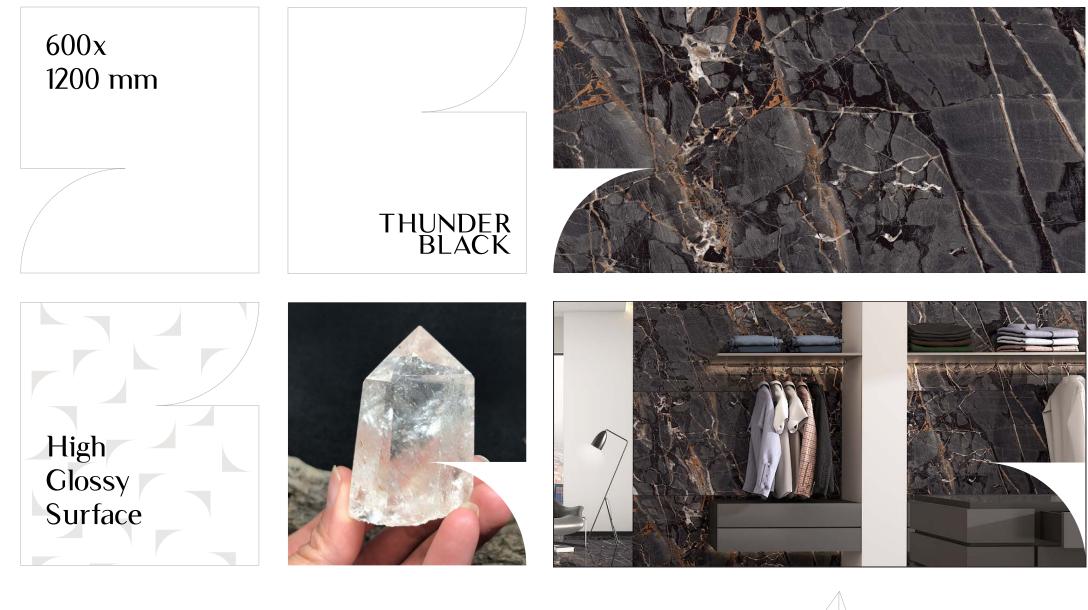

### THUNDER BLACK

Simplicity, freshness, warmth and stylistic immediacy.

> Random 04

**Size** 600x1200mm

**ZEBRA CHOCO** 