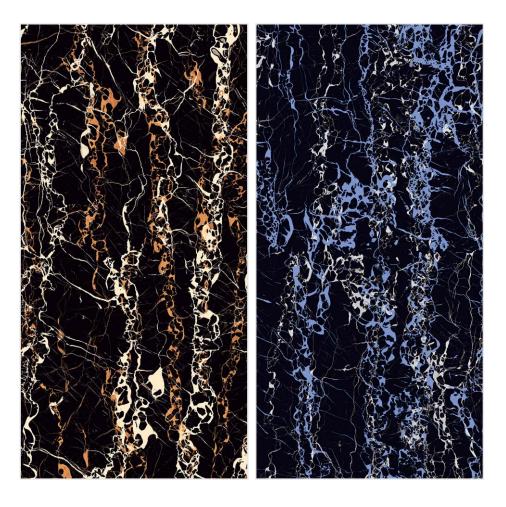

#### THE WIDEST RANGE

LAPIS

BRECCIA BELIZE

BRECCIA

COPPER

DRAGON

EAST

EBONY

EXOTIC

EMPERADOR

EXTRA ONYX

GLASS

EMPRA ALFA

FANTASTIC ONYX

HILARY

ESTERDA

FIORINO

KNOLL

ESTILO

FOAM

LASA

ETON

FOREST

LEOPARD

#### THE WIDEST RANGE

MID STONE

MORIS

NOVELLA

OROBICO

ORREN EMRO

ORCA

BLACK PANDA

SKY

PANDA GOLD

SPIDER GOLD

PORTORO

SULPHIDE

RENITA NERO

THUNDER

RIPPLE

ZEBRA

ROSSO

Collection

Designs that bring a revolution.

**BLUE LAPIS** 

Infused with passion for design.