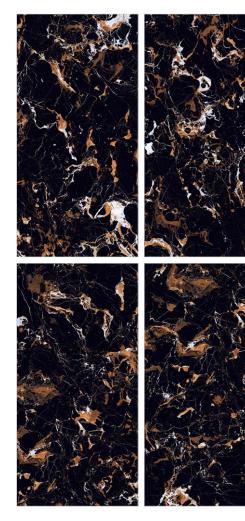

### PORTORO GOLDEN

### PORTORO GOLDEN

PORTORO GREY

**Surface** High Glossy

Random

Elegance and modernity go hand in hand.

> Random 04

**Size** 600x1200mm

**RENITA NERO** 

Expands the possibilities of creation and design.