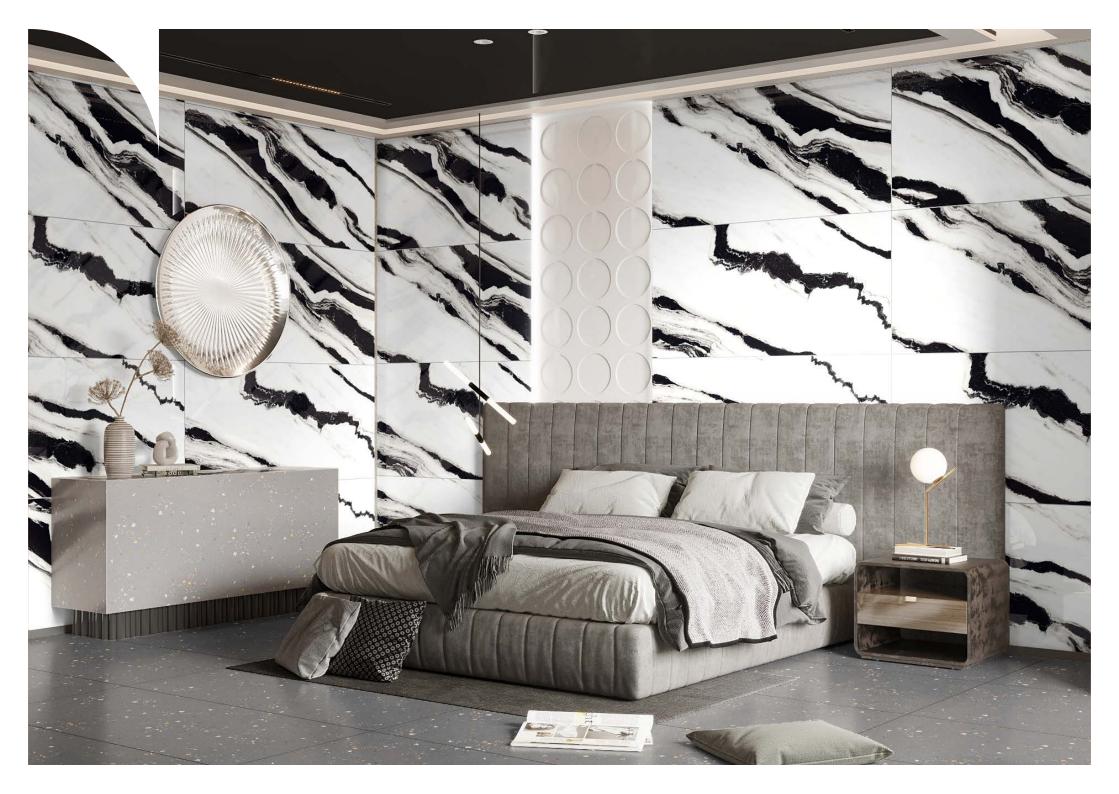

#### THE WIDEST RANGE

MID STONE

MORIS

NOVELLA

OROBICO

ORREN EMRO

ORCA

BLACK PANDA

**Size** 600x1200mm

PANDA BLACK

Maximise the decorative potential of the space.

> Random 03

**Size** 600x1200mm

PANDA GOLD

Lends your space a serious dose of personality.

> Random 04