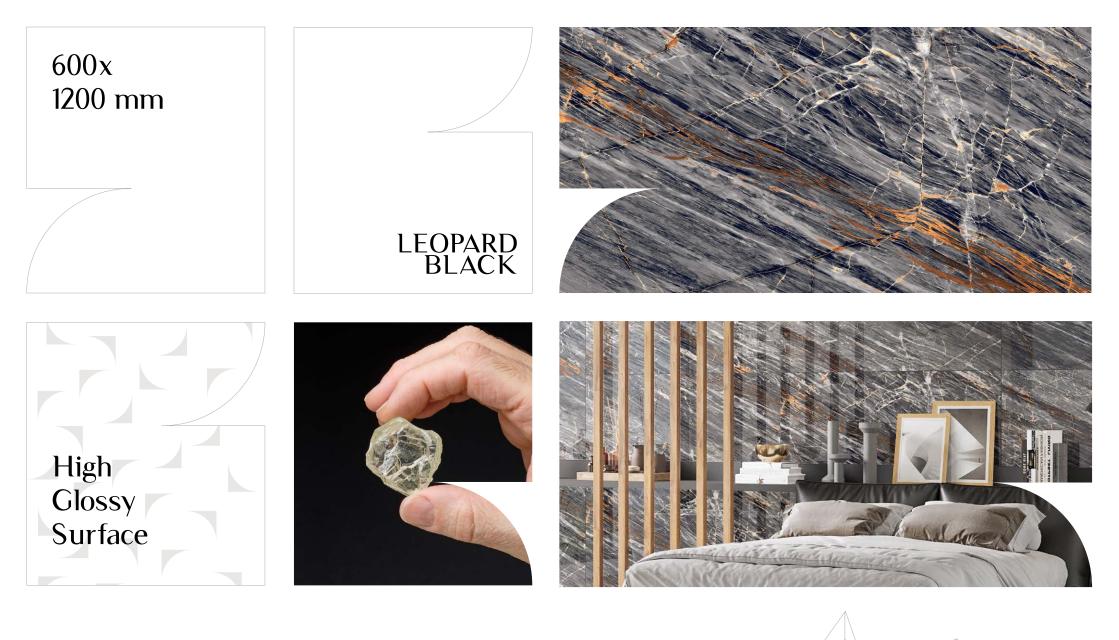

# **Available Colors**

### LEOPARD BLACK

LEOPARD

**Surface** High Glossy

Random

Collection

Combinations that will surprise your senses.

**Surface** High Glossy

> Random 04

**Size** 600x1200mm

MID STONE MULTI

Adding a unique and distinctive edge to your space.

**Surface** High Glossy

Random

**Size** 600x1200mm